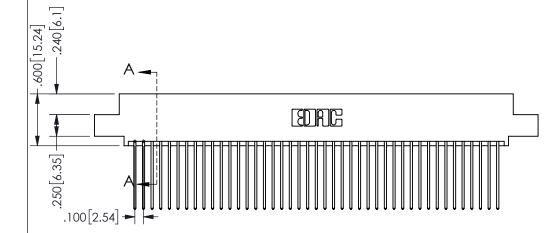

345/395 SERIES CARD EDGE CONNECTOR PART NUMBER: 345-086-541-508

YOUR CONNECTION TO QUALITY & SERVICE

**EDAC INC** TORONTO, ONTARIO CANADA

ARE THE PROPERTY OF EDAC INC.,AND SHALL NOT BE REPRODUCED, OR COPIED OR USED AS THE BASIS FOR THE MANUFACTURE OR SALE OF APPARATUS WITHOUT WRITTEN PERMISSION.