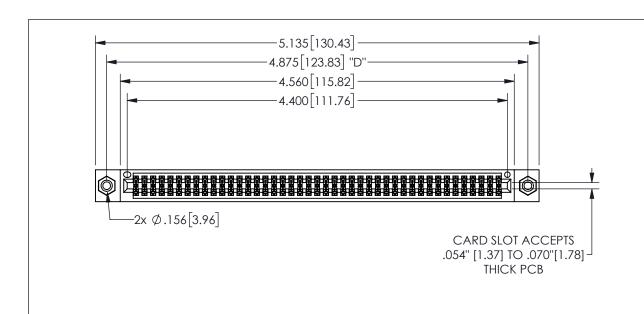

345/395 SERIES CARD EDGE CONNECTOR PART NUMBER: 345-086-541-508

YOUR CONNECTION TO QUALITY & SERVICE

**EDAC INC** TORONTO, ONTARIO CANADA

ARE THE PROPERTY OF EDAC INC.,AND SHALL NOT BE REPRODUCED, OR COPIED OR USED AS THE BASIS FOR THE MANUFACTURE OR SALE OF APPARATUS WITHOUT WRITTEN PERMISSION.