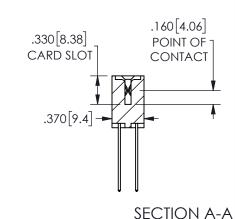

ISSUE NUMBER ORIGINAL

1

**Contact Code 558** 

Contact Code 559

**Contact Code 560** 

INSULATOR MATERIAL: THERMOPLASTIC POLYESTER, UL 94V-0 DAP MATERIAL AVAILABLE UPON REQUEST

CONTACT MATERIAL; COPPER ALLOY

CONTACT PLATING: GOLD ON THE MATING AREA, TIN PLATING ON THE CONTACT TAILS, NICKEL UNDERPLATE