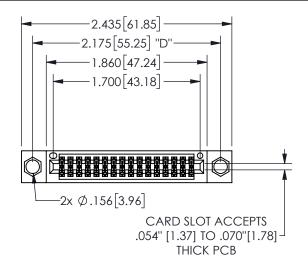

THIS IS A C.A.D. GENERATED DRAWING DO NOT MAKE MANUAL REVISIONS TO MASTER.

ISSUE NUMBER

ORIGINAL

1

.160 4.06 .330[8.38] POINT OF CARD SLOT CONTACT .370 9.4

## -.350[8.89] .600[15.24] .100[2.54]

<u>Contact Dimensions:</u>
520-P.C. Tail .030x.018(0.76x0.46) - Tail LG=.175(4.45)
.100 (2.54) Contact Spacing x .200 (5.08) Row Spacing

345/395 SERIES CARD EDGE CONNECTOR PART NUMBER: 345-032-520-204