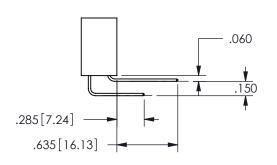

THIS IS A C.A.D. GENERATED DRAWING DO NOT MAKE MANUAL REVISIONS TO MASTER.

ORIGINAL

1

<u>Contact Dimensions:</u>
559-90 Degree Bend (Code 541 Contacts)
See Sheet 2 for Contact Code 555, 556, 558, 559, 560 **Dimensions** 

.160 4.06 .330[8.38] POINT OF CARD SLOT CONTACT .370 9.4