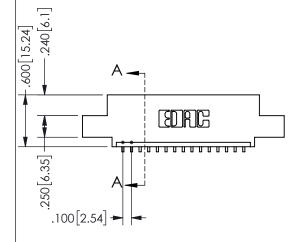

ISSUE NUMBER ORIGINAL

1

**Contact Code 558** 

Contact Code 559

**Contact Code 560** 

INSULATOR MATERIAL: THERMOPLASTIC POLYESTER, UL 94V-0

DAP MATERIAL AVAILABLE UPON REQUEST

CONTACT MATERIAL; COPPER ALLOY CONTACT PLATING: GOLD ON THE MATING AREA, TIN PLATING ON THE CONTACT TAILS, NICKEL UNDERPLATE

345/395 SERIES CARD EDGE CONNECTOR CONTACT CODE 555,556,558,559,560 DIMENSIONS

YOUR CONNECTION TO QUALITY & SERVICE

**EDAC INC** TORONTO, ONTARIO CANADA

THESE DRAWINGS AND SPECIFICATIONS ARE THE PROPERTY OF EDAC INC.,AND SHALL NOT BE REPRODUCED, OR COPIED OR USED AS THE BASIS FOR THE MANUFACTURE OR SALE OF APPARATUS WITHOUT WRITTEN PERMISSION.

| ACAD REFERENCE NO.  | 345-ENG-MASTER   |
|---------------------|------------------|
| DRAWN: R.STA.MONICA | DATE:MAY.16/2017 |
| CHECKED:            | DATE:            |
| SCALE: 1:1          | SHEET 2 OF 2     |
| DRAWING NUMBER      | ISSUE            |
| 0.45 5110 1440750   | ,                |