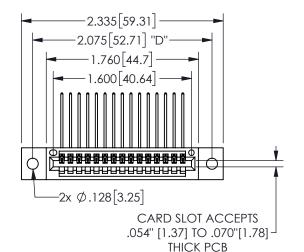

## **SECTION A-A**

345/395 SERIES CARD EDGE CONNECTOR PART NUMBER: 345-015-559-402

**EDAC INC** TORONTO, ONTARIO CANADA

THESE DRAWINGS AND SPECIFICATIONS ARE THE PROPERTY OF EDAC INC.,AND SHALL NOT BE REPRODUCED, OR COPIED OR USED AS THE BASIS FOR THE MANUFACTURE OR SALE OF APPARATUS WITHOUT WRITTEN PERMISSION.

|  | ACAD REFERENCE NO.  | 345-ENG-MASTER   |
|--|---------------------|------------------|
|  | DRAWN: R.STA.MONICA | DATE:MAY.16/2017 |
|  | CHECKED:            | DATE:            |
|  | SCALE: NTS          | SHEET 1 OF 2     |
|  | DRAWING NUMBER      | ISSUE            |
|  | 345-ENG-MASTER      | 1                |
|  |                     |                  |