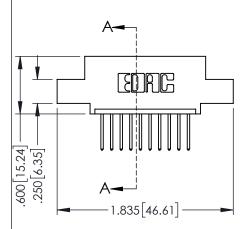

345/395 SERIES CARD EDGE CONNECTOR

**Contact Code 558** 

Contact Code 559

Contact Code 560

- INSULATOR MATERIAL: THERMOPLASTIC POLYESTER, UL 94V-0 DAP MATERIAL AVAILABLE UPON REQUEST

CONTACT MATERIAL; COPPER ALLOY CONTACT PLATING: GOLD ON THE MATING AREA, TIN PLATING ON THE CONTACT TAILS, NICKEL UNDERPLATE

345/395 SERIES CARD EDGE CONNECTOR CONTACT CODE 555,556,558,559,560 DIMENSIONS

YOUR CONNECTION TO QUALITY & SERVICE

|   | MEND REFERENCE NO. 343-LINO-MASTER |                  |  |  |  |
|---|------------------------------------|------------------|--|--|--|
| • | DRAWN: R.STA.MONICA                | DATE:MAY.16/2017 |  |  |  |
|   | CHECKED:                           | DATE:            |  |  |  |
|   | SCALE: 1:1                         | SHEET 2 OF 2     |  |  |  |
| D | DRAWING NUMBER                     | ISSUE            |  |  |  |
|   | 345-ENG-MASTER                     | 1                |  |  |  |

ACAD REFERENCE NO 345-ENG-MASTER