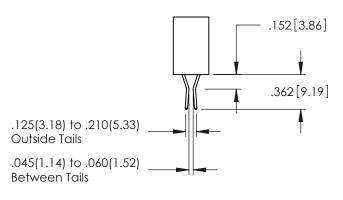

<u>Contact Dimensions:</u>
523-P.C. Tail .025 Sq.(0.64 Sq.) - Tail LG=.390(9.91)
.100 (2.54) Contact Spacing x .200 (5.08) Row Spacing

ACAD REFERENCE NO. 345-ENG-MASTER

DATE:MAY.16/2017

SHEET 1 OF 2

1

- INSULATOR MATERIAL: THERMOPLASTIC PBT BLACK, UL 94V-0
- CONTACT MATERIAL; COPPER TIN ALLOY CONTACT PLATING: GOLD ON THE MATING AREA, TIN PLATING ON THE CONTACT TAILS, NICKEL UNDERPLATE

| PART NUMBER: 345-010-523-402 |                  |                                                                |         | r.sta.monica |
|------------------------------|------------------|----------------------------------------------------------------|---------|--------------|
| I AKI NOMBEK. 52             | 45-010-525-40    | <i>3</i> 2                                                     | CHECKED | ):           |
|                              | U                | SCALE:                                                         | 1:1     |              |
|                              |                  | SHALL NOT BE REPRODUCED,OR COPIED OR USED AS THE BASIS FOR THE |         |              |
| YOUR CONNECTION TO QU        | JALITY & SERVICE | MANUFACTURE OR SALE OF APPARATUS WITHOUT WRITTEN PERMISSION.   | 34      | 5-ENG-MASTER |