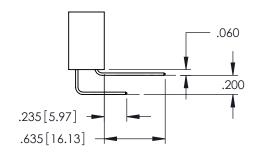

345/395 SERIES CARD EDGE CONNECTOR

**Contact Code 558** 

Contact Code 559

Contact Code 560

- INSULATOR MATERIAL: THERMOPLASTIC POLYESTER, UL 94V-0 DAP MATERIAL AVAILABLE UPON REQUEST

CONTACT MATERIAL; COPPER ALLOY CONTACT PLATING: GOLD ON THE MATING AREA, TIN PLATING ON THE CONTACT TAILS, NICKEL UNDERPLATE

345/395 SERIES CARD EDGE CONNECTOR CONTACT CODE 555,556,558,559,560 DIMENSIONS

YOUR CONNECTION TO QUALITY & SERVICE

|   | MEND REFERENCE NO. 343-LINO-MASTER |                  |  |  |  |
|---|------------------------------------|------------------|--|--|--|
| • | DRAWN: R.STA.MONICA                | DATE:MAY.16/2017 |  |  |  |
|   | CHECKED:                           | DATE:            |  |  |  |
|   | SCALE: 1:1                         | SHEET 2 OF 2     |  |  |  |
| D | DRAWING NUMBER                     | ISSUE            |  |  |  |
|   | 345-ENG-MASTER                     | 1                |  |  |  |