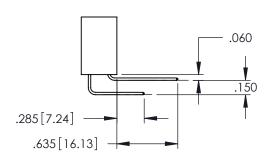

345/395 SERIES CARD EDGE CONNECTOR

**Contact Code 558** 

Contact Code 559

Contact Code 560

- INSULATOR MATERIAL: THERMOPLASTIC POLYESTER, UL 94V-0 DAP MATERIAL AVAILABLE UPON REQUEST

CONTACT MATERIAL; COPPER ALLOY CONTACT PLATING: GOLD ON THE MATING AREA, TIN PLATING ON THE CONTACT TAILS, NICKEL UNDERPLATE

345/395 SERIES CARD EDGE CONNECTOR CONTACT CODE 555,556,558,559,560 DIMENSIONS

YOUR CONNECTION TO QUALITY & SERVICE

|   | MEND REFERENCE NO. 343-LINO-MASTER |                  |  |  |  |
|---|------------------------------------|------------------|--|--|--|
| • | DRAWN: R.STA.MONICA                | DATE:MAY.16/2017 |  |  |  |
|   | CHECKED:                           | DATE:            |  |  |  |
|   | SCALE: 1:1                         | SHEET 2 OF 2     |  |  |  |
| D | DRAWING NUMBER                     | ISSUE            |  |  |  |
|   | 345-ENG-MASTER                     | 1                |  |  |  |