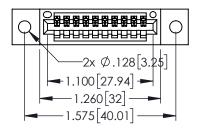

<u>Contact Dimensions:</u>
523-P.C. Tail .025 Sq.(0.64 Sq.) - Tail LG=.390(9.91)
.100 (2.54) Contact Spacing x .200 (5.08) Row Spacing

ACAD REFERENCE NO. 345-ENG-MASTER

DATE:MAY.16/2017

SHEET 1 OF 2

1

- INSULATOR MATERIAL: THERMOPLASTIC PBT BLACK, UL 94V-0
- CONTACT MATERIAL; COPPER TIN ALLOY CONTACT PLATING: GOLD ON THE MATING AREA, TIN PLATING ON THE CONTACT TAILS, NICKEL UNDERPLATE

| PART NUMBER: 345-010-523-402 |                  |                                                                |         | r.sta.monica |
|------------------------------|------------------|----------------------------------------------------------------|---------|--------------|
| I AKI NOMBEK. 52             | 45-010-525-40    | <i>3</i> 2                                                     | CHECKED | ):           |
|                              | U                | SCALE:                                                         | 1:1     |              |
|                              |                  | SHALL NOT BE REPRODUCED,OR COPIED OR USED AS THE BASIS FOR THE |         |              |
| YOUR CONNECTION TO QU        | JALITY & SERVICE | MANUFACTURE OR SALE OF APPARATUS WITHOUT WRITTEN PERMISSION.   | 34      | 5-ENG-MASTER |