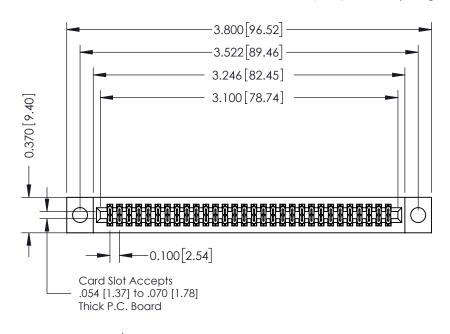

**Mounting Option** 

04-.156 (3.96) Dia. Mounting Holes

**Contact Detail** 

520-P.C. Tail .030x.018(0.76x0.46) - Tail LG=.185(4.70) .100 [2.54] Contact Spacing x .200 [5.08] Row Spacing

**See Accompanying Pages for:** 

- **Contact Bend Details**
- **Mounting Options**

342 / 392 Card Edge Connector Part Number: 342-060-520-204

YOUR CONNECTION TO QUALITY & SERVICE

CANADA

342 ENG MASTER J.LEE DATE: OCT. 06/09 SHEET 1 OF 3

342 Assembly