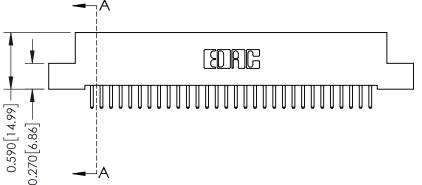

**Mounting Option** 

04-.156 (3.96) Dia. Mounting Holes

**Contact Detail** 

520-P.C. Tail .030x.018(0.76x0.46) - Tail LG=.185(4.70) .100 [2.54] Contact Spacing x .200 [5.08] Row Spacing

**See Accompanying Pages for:** 

- **Contact Bend Details**
- **Mounting Options**

342 / 392 Card Edge Connector Part Number: 342-060-520-204

YOUR CONNECTION TO QUALITY & SERVICE

CANADA

342 ENG MASTER J.LEE DATE: OCT. 06/09 SHEET 1 OF 3

342 Assembly