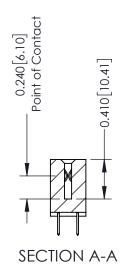

**Mounting Option** 

04-.156 (3.96) Dia. Mounting Holes

**Contact Detail** 

520-P.C. Tail .030x.018(0.76x0.46) - Tail LG=.185(4.70) .100 [2.54] Contact Spacing x .200 [5.08] Row Spacing

**See Accompanying Pages for:** 

- **Contact Bend Details**
- **Mounting Options**

342 / 392 Card Edge Connector Part Number: 342-060-520-204

YOUR CONNECTION TO QUALITY & SERVICE

CANADA

342 ENG MASTER J.LEE DATE: OCT. 06/09 SHEET 1 OF 3

342 Assembly