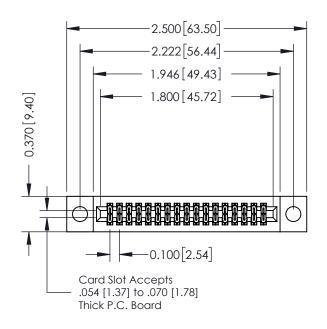

## 342 / 392 Card Edge Connector Part Number: 342-034-560-204

YOUR CONNECTION TO QUALITY & SERVICE

|   | ACAD REFERENCE NO. 342 ENG MASTER |                  |  |  |  |
|---|-----------------------------------|------------------|--|--|--|
|   | DRAWN: J.LEE                      | DATE: OCT. 06/09 |  |  |  |
|   | CHECKED:                          | DATE:            |  |  |  |
|   | SCALE: NTS                        | SHEET 1 OF 3     |  |  |  |
| ) | DRAWING NUMBER                    | ISSUE            |  |  |  |

342 Assembly

0.410[10.41]

**SECTION A-A** 