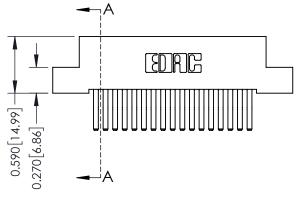

## **Mounting Option**

04-.156 (3.96) Dia. Mounting Holes

## **Contact Detail**

560-Extender Board Bend (Code 523 Contacts) .100 [2.54] Contact Spacing x .200 [5.08] Row Spacing





## 342 / 392 Card Edge Connector Part Number: 342-034-560-204

YOUR CONNECTION TO QUALITY & SERVICE

|   | ACAD REFERENCE NO. 342 ENG MASTER |                  |  |  |  |
|---|-----------------------------------|------------------|--|--|--|
|   | DRAWN: J.LEE                      | DATE: OCT. 06/09 |  |  |  |
|   | CHECKED:                          | DATE:            |  |  |  |
|   | SCALE: NTS                        | SHEET 1 OF 3     |  |  |  |
| ) | DRAWING NUMBER                    | ISSUE            |  |  |  |

342 Assembly

0.410[10.41]

**SECTION A-A** 

## **See Accompanying Pages for:**

- **Contact Bend Details**
- **Mounting Options**

THIS IS A C.A.D. GENERATED DRAWING DO NOT MAKE MANUAL REVISIONS TO MASTER. ISSUE NUMBER

ORIGINAL

1



| 342 / 392 Series Card Edge