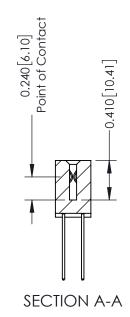

## **Contact Detail**

542-Wire Wrap .025 Sq.(0.64 Sq.) - Tail LG=.655(16.64) .100 [2.54] Contact Spacing x .200 [5.08] Row Spacing

| 342 / 392 Card Edge Connector<br>Part Number: 342-022-542-212 |                                                                                                                                                                                                 | ACAD REFERENCE NO. 342 ENG MASTER |         |           |  |
|---------------------------------------------------------------|-------------------------------------------------------------------------------------------------------------------------------------------------------------------------------------------------|-----------------------------------|---------|-----------|--|
|                                                               |                                                                                                                                                                                                 | DRAWN: J.LEE                      | DATE: O | CT. 06/09 |  |
|                                                               |                                                                                                                                                                                                 | CHECKED:                          | DATE:   |           |  |
| TORONTO, ONTARIO                                              | THESE DRAWINGS AND SPECIFICATIONS ARE THE PROPERTY OF EDAC INC.,AND SHALL NOT BE REPRODUCED,OR COPIED OR USED AS THE BASIS FOR THE MANUFACTURE OR SALE OF APPARATUS WITHOUT WRITTEN PERMISSION. | SCALE: NTS                        | SHEET   | 1 OF 3    |  |
|                                                               |                                                                                                                                                                                                 | DRAWING NUMBER                    |         | ISSUE     |  |
|                                                               |                                                                                                                                                                                                 | 342 Assembly                      |         | 1         |  |