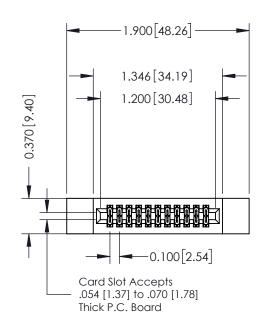

## **Contact Detail**

542-Wire Wrap .025 Sq.(0.64 Sq.) - Tail LG=.655(16.64) .100 [2.54] Contact Spacing x .200 [5.08] Row Spacing

| 342 / 392 Card Edge Connector<br>Part Number: 342-022-542-212 |                                                                                                                                                                                                 | ACAD REFERENCE NO. 342 ENG MASTER |         |           |  |
|---------------------------------------------------------------|-------------------------------------------------------------------------------------------------------------------------------------------------------------------------------------------------|-----------------------------------|---------|-----------|--|
|                                                               |                                                                                                                                                                                                 | DRAWN: J.LEE                      | DATE: O | CT. 06/09 |  |
|                                                               |                                                                                                                                                                                                 | CHECKED:                          | DATE:   |           |  |
| TORONTO, ONTARIO                                              | THESE DRAWINGS AND SPECIFICATIONS ARE THE PROPERTY OF EDAC INC.,AND SHALL NOT BE REPRODUCED,OR COPIED OR USED AS THE BASIS FOR THE MANUFACTURE OR SALE OF APPARATUS WITHOUT WRITTEN PERMISSION. | SCALE: NTS                        | SHEET   | 1 OF 3    |  |
|                                                               |                                                                                                                                                                                                 | DRAWING NUMBER                    |         | ISSUE     |  |
|                                                               |                                                                                                                                                                                                 | 342 Assembly                      |         | 1         |  |