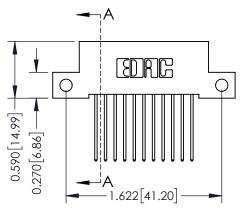

Mounting Option 12-.128 (3.25) Dia. Side Mounting Holes





## **See Accompanying Pages for:**

- **Contact Bend Details**
- **Mounting Options**

## **Contact Detail**

542-Wire Wrap .025 Sq.(0.64 Sq.) - Tail LG=.655(16.64) .100 [2.54] Contact Spacing x .200 [5.08] Row Spacing





| 342 / 392 Card Edge Connector<br>Part Number: 342-022-542-212 |                                                                                                                                                                                                 | ACAD REFERENCE NO. 342 ENG MASTER |         |           |  |
|---------------------------------------------------------------|--------------------------------------------------------------------------------------------------------------------------------------------------------------------------------------------