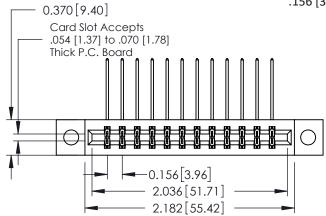

ISSUE NUMBER

ORIGINAL

1

**See Accompanying Pages for:** 

- **Contact Bend Details**
- **Mounting Options**

| 337 / 387 Series Card Edge Connector |
|--------------------------------------|
| Part Number: 337-024-558-204         |

| ACAD REFERENCE NO. | 337 ENG MASTER   |  |  |
|--------------------|------------------|--|--|
| DRAWN: J.LEE       | DATE: OCT. 06/09 |  |  |
| CHECKED:           | DATE:            |  |  |
| SCALE: NTS         | SHEET 1 OF 3     |  |  |
| DRAWING NUMBER     | ISSUE            |  |  |
| 337 Assembly       | 1                |  |  |