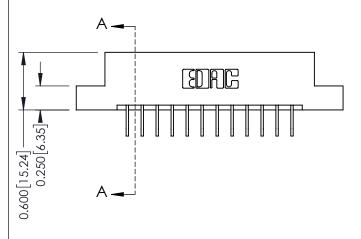

**Mounting Option** 

04-.156 (3.96) Dia. Mounting Holes

**Contact Detail** 

558-90 Degree Bend (Code 541 Contacts) .156 [3.96] Contact Spacing x .200 [5.08] Row Spacing THIS IS A C.A.D. GENERATED DRAWING DO NOT MAKE MANUAL REVISIONS TO MASTER.

ISSUE NUMBER

ORIGINAL

1

**See Accompanying Pages for:** 

- **Contact Bend Details**
- **Mounting Options**

| 337 / 387 Series Card Edge Connector |
|--------------------------------------|
| Part Number: 337-024-558-204         |

| ACAD REFERENCE NO. | 337 ENG MASTER   |  |  |
|--------------------|------------------|--|--|
| DRAWN: J.LEE       | DATE: OCT. 06/09 |  |  |
| CHECKED:           | DATE:            |  |  |
| SCALE: NTS         | SHEET 1 OF 3     |  |  |
| DRAWING NUMBER     | ISSUE            |  |  |
| 337 Assembly       | 1                |  |  |