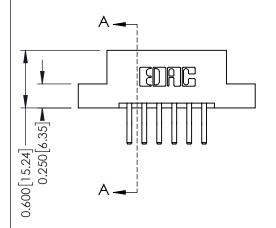

## **Mounting Option**

02-.128 (3.25) Dia. Mounting Holes



## **Contact Detail**

560-Extender Board Bend (Code 523 Contacts) .156 [3.96] Contact Spacing x .200 [5.08] Row Spacing

THIS IS A C.A.D. GENERATED DRAWING DO NOT MAKE MANUAL REVISIONS TO MASTER.



ISSUE NUMBER 1 ORIGINAL





## **See Accompanying Pages for:**

- **Contact Bend Details**
- **Mounting Options**

| 337 / 387 Series Card Edge Connector |
|--------------------------------------|
| Part Number: 337-012-560-202         |



**EDAC INC** TORONTO, ONTARIO CANADA

THESE DRAWINGS AND SPECIFICATIONS ARE THE PROPERTY OF EDAC INC.,AND SHALL NOT BE REPRODUCED,OR COPIED OR USED AS THE BASIS FOR THE MANUFACTURE OR SALE OF APPARATUS WITHOUT WRITTEN PERMISSION.

| ACAD REFERENCE NO. 337 ENG MA |                  |
|-------------------------------|------------------|
| DRAWN: J.LEE                  | DATE: OCT. 06/09 |
| CHECKED:                      | DATE:            |
| SCALE: NTS                    | SHEET 1 OF 3     |
| DRAWING NUMBER                | ISSUE            |
| 337 Assembly                  | 1