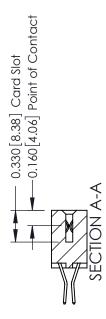

## **Contact Detail**

560-Extender Board Bend (Code 523 Contacts) .156 [3.96] Contact Spacing x .200 [5.08] Row Spacing

THIS IS A C.A.D. GENERATED DRAWING DO NOT MAKE MANUAL REVISIONS TO MASTER.

ISSUE NUMBER 1 ORIGINAL