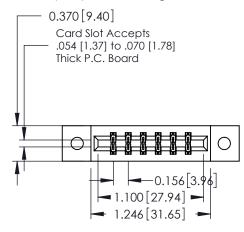

## **See Accompanying Pages for:**

- **Contact Bend Details**
- **Mounting Options**

| 337 / 387 Series Card Edge Connector |
|--------------------------------------|
| Part Number: 337-012-560-202         |