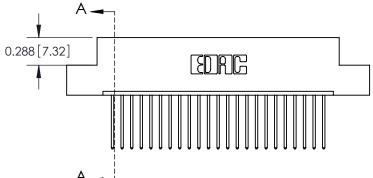

**Mounting Option** 08-#4-40 Unified Threaded Inserts

**Contact Detail** 

540-Wire Wrap .025 Sq.(0.64 Sq.) - Tail LG=.560(14.22) .100 [2.54] Contact Spacing x .300 [7.62] Row Spacing

0.600[15.24] SECTION A-A