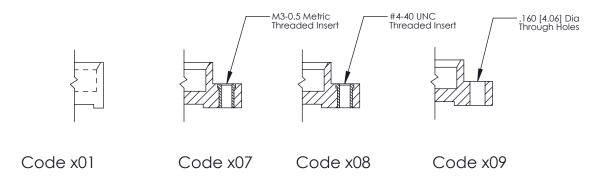

See Accompanying Page for: **Mounting Options** 

325 Card Edge Connector Part Number: 325-023-540-108

YOUR CONNECTION TO QUALITY & SERVICE

325 ENG MASTER J.LEE DATE: OCT. 06/09 SHEET 1 OF 2 NTS 325 Assembly

THIS IS A C.A.D. GENERATED DRAWING
DO NOT MAKE MANUAL REVISIONS TO MASTER.

SSUE NUMBER

DRIGINAL

1

|  | 325 Card Edge Connector<br>Mounting Options                           |               |                                                               | ACAD REFERENCE NO. 325 ENG MASTER |             |         |           |
|--|-----------------------------------------------------------------------|---------------|---------------------------------------------------------------|-----------------------------------|-------------|---------|-----------|
|  |                                                                       |               |                                                               | DRAWN:                            | J.LEE       | DATE: O | CT. 06/09 |
|  |                                                                       |               |                                                               | CHECKED:                          |             | DATE:   |           |
|  | EDAC INC TORONTO, ONTARIO CANADA YOUR CONNECTION TO QUALITY & SERVICE |               | OR USED AS THE BASIS FOR THE MANUFACTURE OR SALE OF APPARATUS | SCALE:                            | NTS         | SHEET 2 | 2 OF 2    |
|  |                                                                       | ONIO, ONIARIO |                                                               | DRAWING                           | NUMBER      |         | ISSUE     |
|  |                                                                       | CANADA        |                                                               | 3                                 | 25 Assembly |         | 1         |