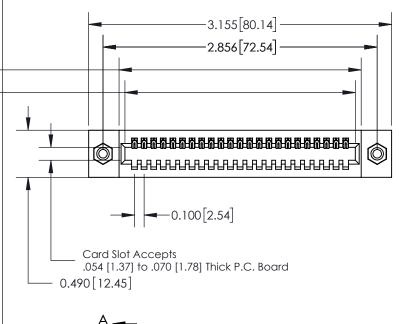

**Mounting Option** 08-#4-40 Unified Threaded Inserts

**Contact Detail** 

540-Wire Wrap .025 Sq.(0.64 Sq.) - Tail LG=.560(14.22) .100 [2.54] Contact Spacing x .300 [7.62] Row Spacing

0.600[15.24] SECTION A-A