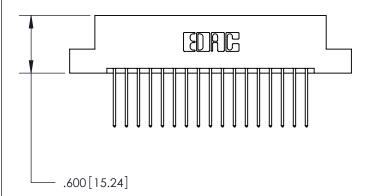

THIS IS A C.A.D. GENERATED DRAWING DO NOT MAKE MANUAL REVISIONS TO MASTER.

ISSUE NUMBER ORIGINAL

Card Slot Accepts .054 [1.37] to .070 [1.78] Thick P.C. Board

846/896 SERIES HIGH TEMP CARD EDGE CONNECTOR PART NUMBER: 896-034-540-208

THIS IS A C.A.D. GENERATED DRAWING DO NOT MAKE MANUAL REVISIONS TO MASTER.

ISSUE NUMBER

.165[4.19]

.375 [9.54]

ORIGINAL

1

.060 [1.52] .125(3.18) to .210(5.33) **Outside Tails** .125(3.18) to .210(5.33) **Outside Tails** 