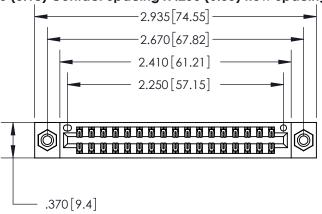

<u>Contact Dimensions:</u> 540-Wire Wrap .025 Sq. (0.64 Sq.) - Tail LG. =.560 (14.22) .125 (3.18) Contact Spacing x .250 (6.35) Row Spacing

- INSULATOR MATERIAL: THERMOPLASTIC POLYESTER, UL 94V-0 CONTACT MATERIAL; COPPER, NICKEL, TIN ALLOY CA-725
- CONTACT PLATING: GOLD ON THE MATING AREA, TIN-LEAD ON THE CONTACT TAILS, NICKEL UNDERPLATE

THIS IS A C.A.D. GENERATED DRAWING DO NOT MAKE MANUAL REVISIONS TO MASTER.

ISSUE NUMBER ORIGINAL

Card Slot Accepts .054 [1.37] to .070 [1.78] Thick P.C. Board

846/896 SERIES HIGH TEMP CARD EDGE CONNECTOR PART NUMBER: 896-034-540-208