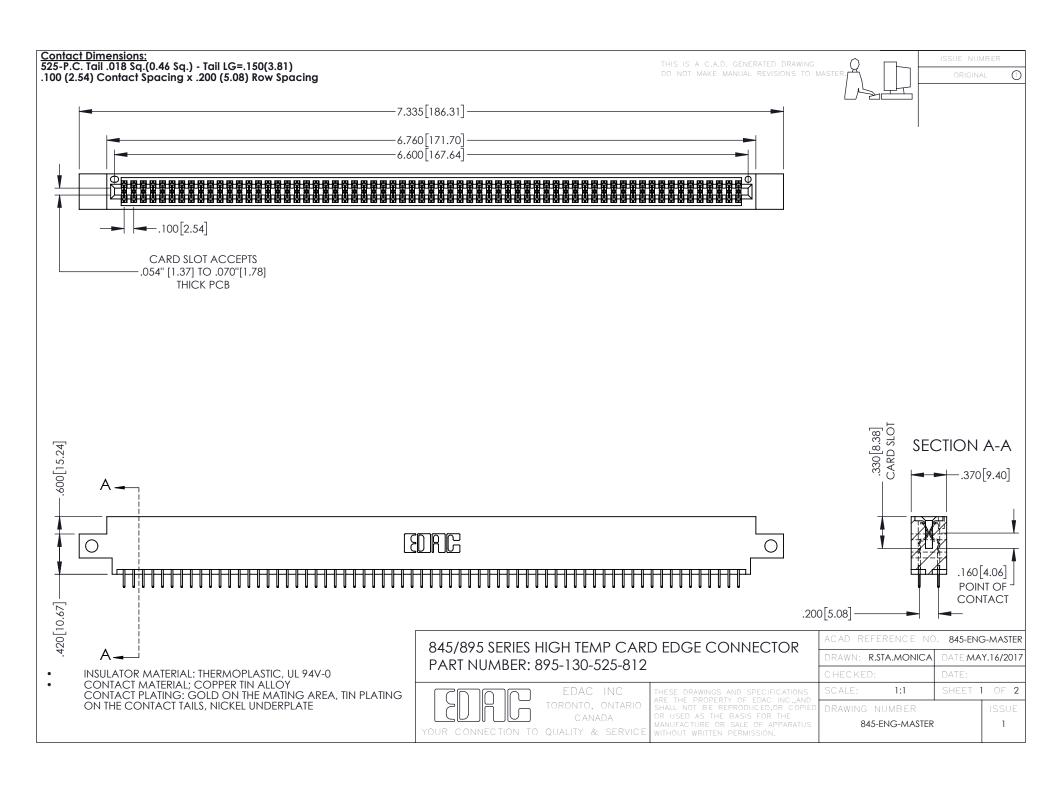

## 845/895 SERIES HIGH TEMP CARD EDGE CONNECTOR CONTACT CODE 555,556,558,559,560 DIMENSIONS

YOUR CONNECTION TO QUALITY & SERVICE

|   | ACAD REFERENCE NO. 845-ENG-MASTER |                  |
|---|-----------------------------------|------------------|
|   | DRAWN: R.STA.MONICA               | DATE:MAY.16/2017 |
|   | CHECKED:                          | DATE:            |
|   | SCALE: 1:1                        | SHEET 2 OF 2     |
| D | DRAWING NUMBER                    | ISSUE            |