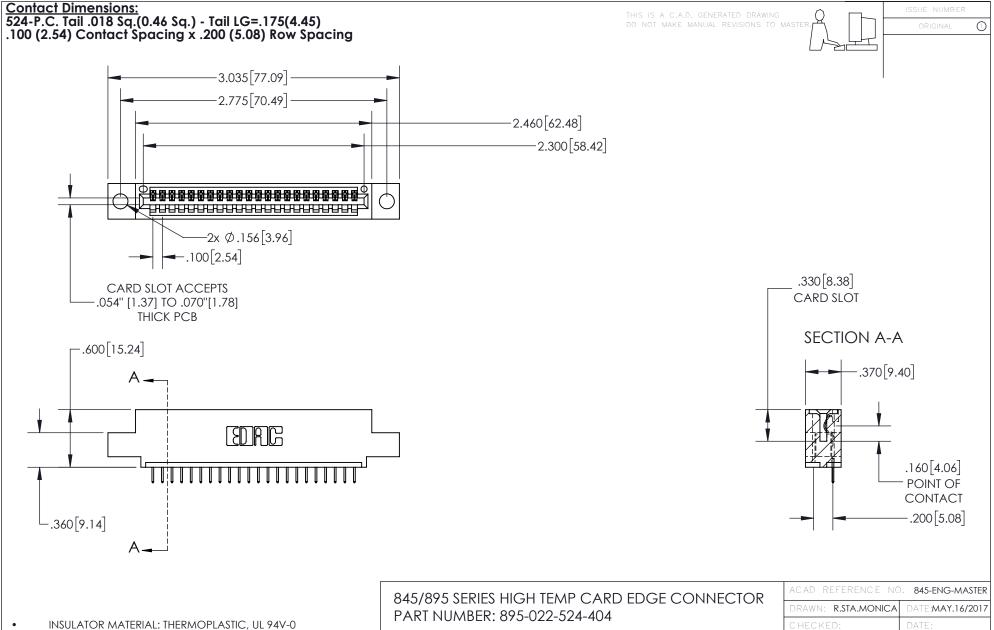

CONTACT MATERIAL; COPPER TIN ALLOY
CONTACT PLATING: GOLD ON THE MATING AREA, TIN PLATING
ON THE CONTACT TAILS, NICKEL UNDERPLATE

YOUR CONNECTION TO QUALITY & SERVICE

|   | ACAD NEI ENENCE NO  | . 643-EINC      | 3-IVIASTER |
|---|---------------------|-----------------|------------|
|   | DRAWN: R.STA.MONICA | DATE: <b>MA</b> | Y.16/2017  |
|   | CHECKED:            | DATE:           |            |
|   | SCALE: 1:1          | SHEET 1         | OF 2       |
| D | DRAWING NUMBER      |                 | ISSUE      |
|   | 845-ENG-MASTER      | 1 1             |            |

845-ENG-MASTER







INSULATOR MATERIAL: THERMOPLASTIC POLYESTER, UL 94V-0 DAP MATERIAL AVAILABLE UPON REQUEST

**Contact Code 558** 

CONTACT MATERIAL; COPPER ALLOY CONTACT PLATING: GOLD ON THE MATING AREA, TIN PLA