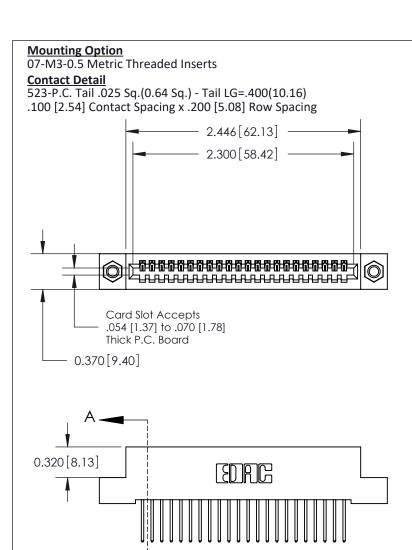

.240 [6.10] Point of Contact-

842/892 Series High Temp Card Edge Connector Part Number: 892-022-523-107

CANADA

YOUR CONNECTION TO QUALITY & SERVICE

J.LEE DATE: OCT. 06/09 SHEET 1 OF 3

SECTION A-A

842 Assembly

842 ENG MASTER