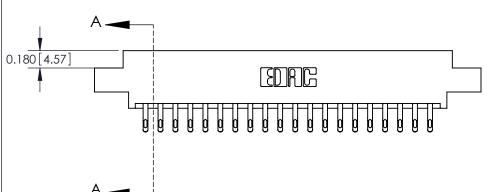

## **Contact Detail**

555-Extender Board Bend (Code 500 Contacts)

.156 [3.96] Contact Spacing x .200 [5.08] Row Spacing

THIS IS A C.A.D. GENERATED DRAWING DO NOT MAKE MANUAL REVISIONS TO MASTER.

ISSUE NUMBER