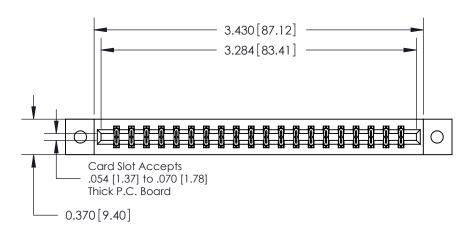

**Mounting Option** 

02-.128 (3.25) Dia. Mounting Holes

## **Contact Detail**

555-Extender Board Bend (Code 500 Contacts)

.156 [3.96] Contact Spacing x .200 [5.08] Row Spacing

THIS IS A C.A.D. GENERATED DRAWING DO NOT MAKE MANUAL REVISIONS TO MASTER.



ISSUE NUMBER

ORIGINAL







**See Accompanying Pages for:** 

**Contact Bend Details** 

837/887 Series High Temp Card Edge Connector Part Number: 887-040-555-802



**EDAC INC** TORONTO, ONTARIO CANADA

THESE DRAWINGS AND SPECIFICATIONS ARE THE PROPERTY OF EDAC INC.,AND SHALL NOT BE REPRODUCED, OR COPIED OR USED AS THE BASIS FOR THE MANUFACTURE OR SALE OF APPARATUS WITHOUT WRITTEN PERMISSION.

| ACAD REFERENCE NO. | 837 ENG MASTER   |  |  |
|--------------------|------------------|--|--|
| DRAWN: J.LEE       | DATE: OCT. 06/09 |  |  |
| CHECKED:           | ECKED: DATE:     |  |  |
| SCALE: NTS         | SHEET 1 OF 2     |  |  |
| DRAWING NUMBER     | ISSUE            |  |  |
| 837 Assembly       | 1                |  |  |



ISSUE NUMBER

ORIGINAL

1



|                     | 837/887 Series High Temp Card Ed