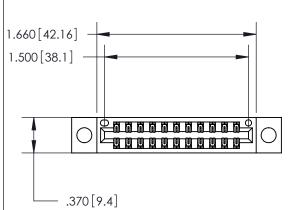

Contact Dimensions: 521-P.C. Tail .025 Sq. (0.64 Sq.) - Tail LG. =.150 (3.81) .125 (3.18) Contact Spacing x .250 (6.35) Row Spacing

INSULATOR MATERIAL: THERMOPLASTIC POLYESTER, UL 94V-0 CONTACT MATERIAL; COPPER, NICKEL, TIN ALLOY CA-725 CONTACT PLATING: GOLD ON THE MATING AREA, TIN-LEAD

ON THE CONTACT TAILS, NICKEL UNDERPLATE

THIS IS A C.A.D. GENERATED DRAWING DO NOT MAKE MANUAL REVISIONS TO MASTER.

ISSUE NUMBER ORIGINAL

ACAD REFERENCE NO

846/896 SERIES HIGH TEMP CARD EDGE CONNECTOR PART NUMBER: 846-022-521-804