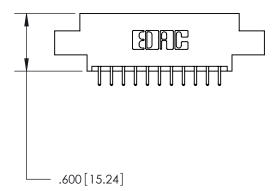

846-FNG-MASTER

THIS IS A C.A.D. GENERATED DRAWING DO NOT MAKE MANUAL REVISIONS TO MASTER.

ISSUE NUMBER

.165[4.19]

.375 [9.54]

ORIGINAL

1

.060 [1.52] .125(3.18) to .210(5.33) **Outside Tails** .125(3.18) to .210(5.33) **Outside Tails** 