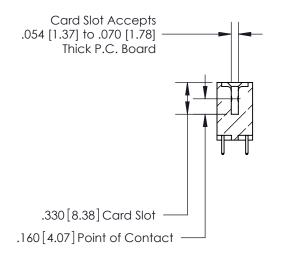

**Contact Code 560** 

INSULATOR MATERIAL: THERMOPLASTIC POLYESTER, UL 94V-0 CONTACT MATERIAL; COPPER, NICKEL, TIN ALLOY CA-725 CONTACT PLATING: GOLD ON THE MATING AREA, TIN-LEAD ON THE CONTACT TAILS, NICKEL UNDERPLATE

**Contact Code 558** 

## 846/896 SERIES HIGH TEMP CARD EDGE CONNECTOR CONTACT CODE 555,556,558,559,560 DIMENSIONS

.150 [3.81]

YOUR CONNECTION TO QUALITY & SERVICE

**Contact Code 559** 

**EDAC INC** TORONTO, ONTARIO CANADA

THESE DRAWINGS AND SPECIFICATIONS ARE THE PROPERTY OF EDAC INC.,AND SHALL NOT BE REPRODUCED, OR COPIED OR USED AS THE BASIS FOR THE MANUFACTURE OR SALE OF APPARATUS WITHOUT WRITTEN PERMISSION.