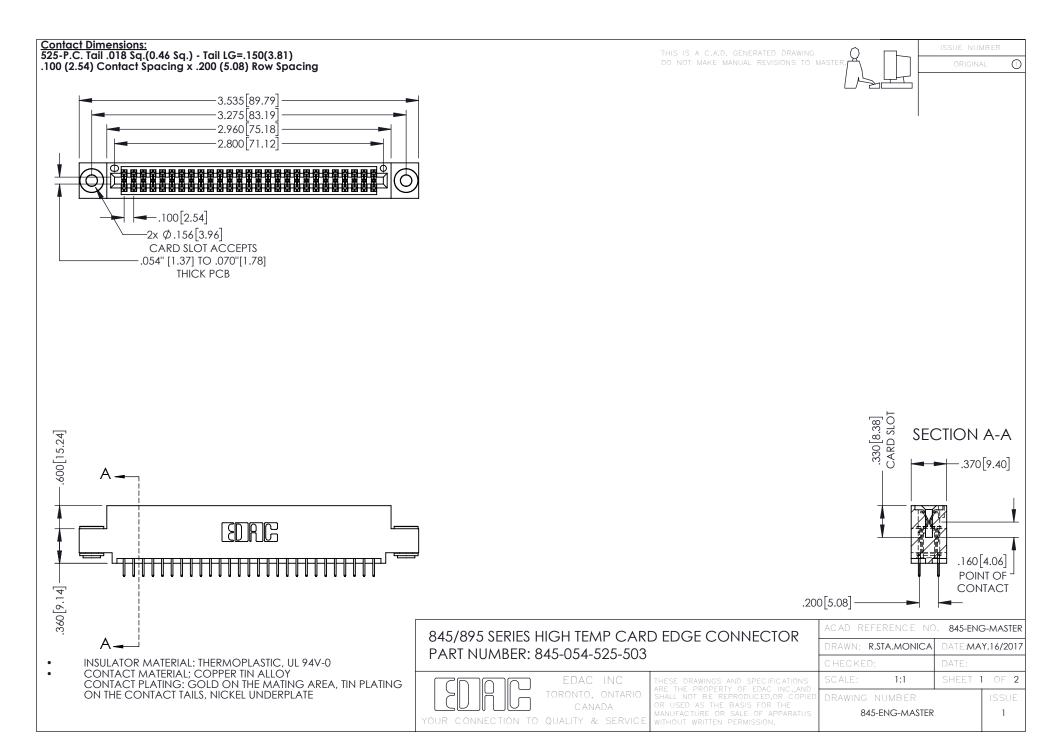

- INSULATOR MATERIAL: THERMOPLASTIC POLYESTER, UL 94V-0 DAP MATERIAL AVAILABLE UPON REQUEST
- CONTACT MATERIAL; COPPER ALLOY

**Contact Code 558** 

CONTACT PLATING: GOLD ON THE MATING AREA, TIN PLATING ON THE CONTACT TAILS, NICKEL UNDERPLATE

## 845/895 SERIES HIGH TEMP CARD EDGE CONNECTOR CONTACT CODE 555,556,558,559,560 DIMENSIONS

YOUR CONNECTION TO QUALITY & SERVICE

Contact Code 559

|   | ACAD REFERENCE NO   | . 845-ENG-MASTER |
|---|---------------------|------------------|
|   | DRAWN: R.STA.MONICA | DATE:MAY.16/2017 |
|   | CHECKED:            | DATE:            |
|   | SCALE: 1:1          | SHEET 2 OF 2     |
| D | DRAWING NUMBER      | ISSUE            |

Contact Code 560

845-ENG-MASTER