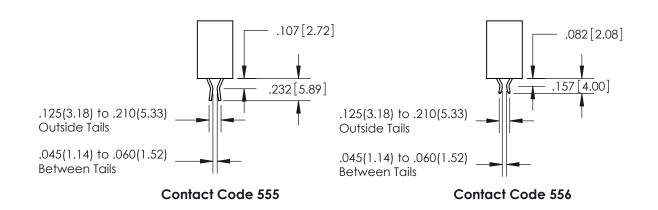

## 845/895 SERIES HIGH TEMP CARD EDGE CONNECTOR CONTACT CODE 555,556,558,559,560 DIMENSIONS

EDAC INC
TORONTO, ONTARIO
CANADA
YOUR CONNECTION TO QUALITY & SERVICE

**Contact Code 559** 

THESE DRAWINGS AND SPECIFICATIONS
ARE THE PROPERTY OF EDAC INC., AND
SHALL NOT BE REPRODUCED, OR COPIED
OR USED AS THE BASIS FOR THE
MANUFACTURE OR SALE OF APPARATUS
WITHOUT WRITTEN PERMISSION.

INSULATOR MATERIAL: THERMOPLASTIC POLYESTER, UL 94V-0 DAP MATERIAL AVAILABLE UPON REQUEST

CONTACT MATERIAL; COPPER ALLOY

**Contact Code 558** 

CONTACT MATERIAL, COPTER ALLOT CONTACT PLATING: GOLD ON THE MATING AREA, TIN PLATING ON THE CONTACT TAILS, NICKEL UNDERPLATE