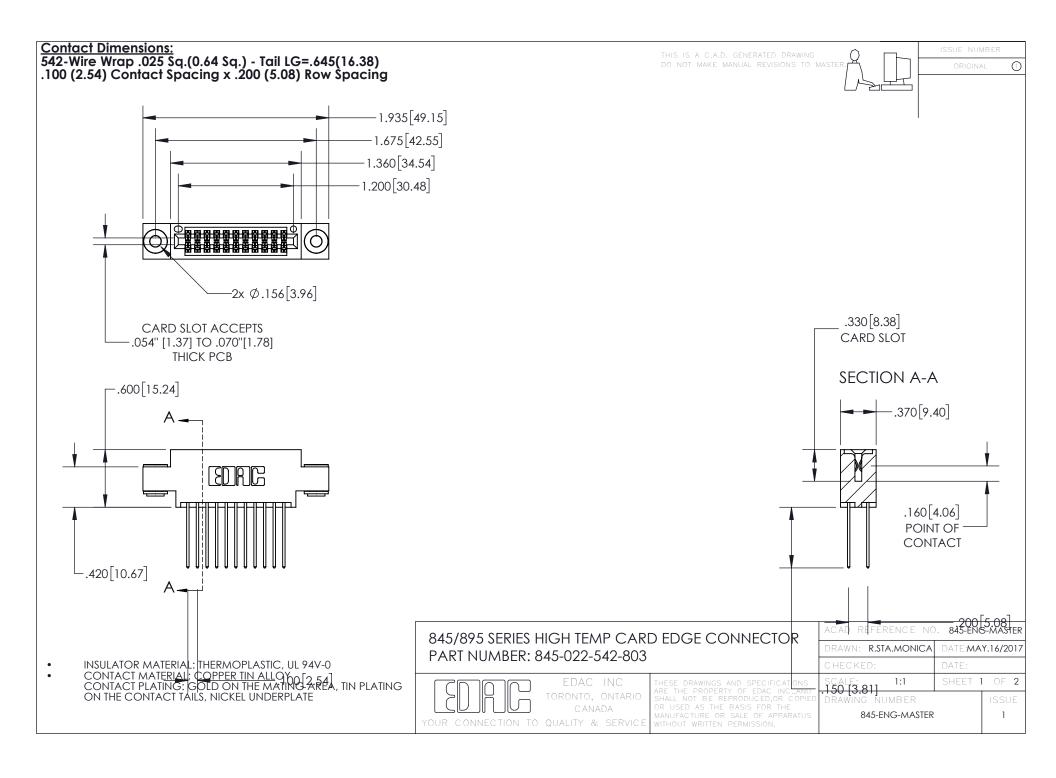

|   | ACAD REFERENCE NO. 845-ENG-MASTER |                  |
|---|-----------------------------------|------------------|
|   | DRAWN: R.STA.MONICA               | DATE:MAY.16/2017 |
|   | CHECKED:                          | DATE:            |
|   | SCALE: 1:1                        | SHEET 2 OF 2     |
| D | DRAWING NUMBER                    | ISSUE            |