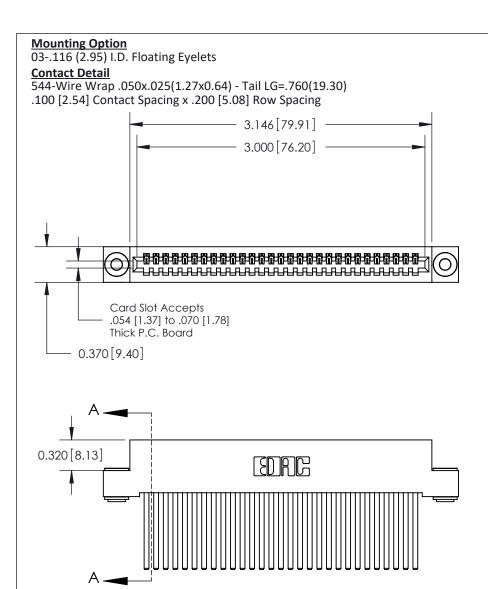

## **See Accompanying Pages for:**

- **Contact Bend Details**
- **Mounting Options**

THIS IS A C.A.D. GENERATED DRAWING DO NOT MAKE MANUAL REVISIONS TO MASTER

ORIGINAL (1)

| 842/892 Series High Temp Card Edge Connector<br>Contact Bend Detail |                                                                                                  | ACAD REFERENCE NO. 842 ENG MASTER |             |                  |        |
|---------------------------------------------------------------------|--------------------------------------------------------------------------------------------------|-----------------------------------|-------------|------------------|--------|
|                                                                     |                                                                                                  | DRAWN:                            | J.LEE       | DATE: OCT. 06/09 |        |
|                                                                     |                                                                                                  | CHECKED:                          |             | DATE:            |        |
| EDAC INC                                                            | THESE DRAWINGS AND SPECIFICATIONS ARE THE PROPERTY OF EDAC INCAND                                | SCALE:                            | NTS         | SHEET :          | 2 OF 3 |
| TORONTO, ONTARIO                                                    | SHALL NOT BE REPRODUCED, OR COPIED OR USED AS THE BASIS FOR THE MANUFACTURE OR SALE OF APPARATUS | DRAWING                           | NUMBER      |                  | ISSUE  |
| YOUR CONNECTION TO QUALITY & SERVICE                                |                                                                                                  | 8                                 | 42 Assembly |                  | 1      |

THIS IS A C.A.D. GENERATED DRAWING
DO NOT MAKE MANUAL REVISIONS TO MASTER

ISSUE NUMBER

ORIGINAL

1

| 842/892 Series High Temp Card Edge Con<br>Mounting Options   | nnector   ACAD REFERENCE NO. 842 ENG MASTE |
|--------------------------------------------------------------|--------------------------------------------|
| EDAC INC THESE DRAWINGS AND SPI                              |                                            |
|                                                              | uced,or copied drawing number issue        |
| YOUR CONNECTION TO QUALITY & SERVICE WITHOUT WRITTEN PERMISS |                                            |