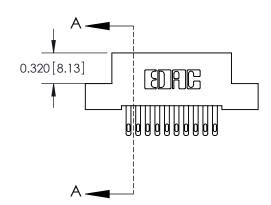

.240 [6.10] Point of Contact-

842/892 Series High Temp Card Edge Connector Part Number: 842-020-500-202

|  | ACAD REFERENCE NO | . 842 ENG MASTER |  |  |  |
|--|-------------------|------------------|--|--|--|
|  | DRAWN: J.LEE      | DATE: OCT. 06/09 |  |  |  |
|  | CHECKED:          | DATE:            |  |  |  |
|  | SCALE: NTS        | SHEET 1 OF 3     |  |  |  |
|  | DRAWING NUMBER    | ISSUE            |  |  |  |

SECTION A-A

842 Assembly

THIS IS A C.A.D. GENERATED DRAWING DO NOT MAKE MANUAL REVISIONS TO MASTER.

ISSUE NUMBER

ORIGINAL

1

| 842/892 Series High Temp C | ACAD REFERENCE NO. 842 ENG MASTER                                                                                                                                                             |                |          |                         |  |
|----------------------------|-----------------------------------------------------------------------------------------------------------------------------------------------------------------------------------------------|----------------|----------|-------------------------|--|
| Contact Bend Detail        |                                                                                                                                                                                               | DRAWN: J.LEE   | DATE: OC | DATE: <b>OCT. 06/09</b> |  |
|                            |                                                                                                                                                                                               | CHECKED:       | DATE:    | DATE:                   |  |
| EDAC INC                   | THESE DRAWINGS AND SPECIFICATIONS ARE THE PROPERTY OF EDAC INCAND SHALL NOT BE REPRODUCED,OR COPIED OR USED AS THE BASIS FOR THE MANUFACTURE OR SALE OF APPARATUS WITHOUT WRITTEN PERMISSION. | SCALE: NTS     | SHEET    | 2 OF 3                  |  |
|                            |                                                                                                                                                                                               | DRAWING NUMBER | •        | ISSUE                   |  |
|                            |                                                                                                                                                                                               | 842 Assemb     | ly       | 1                       |  |