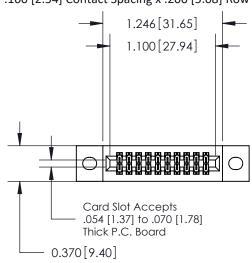

## **Contact Detail**

500-Wire Hole .050x.025(1.27x0.64) - Tail LG=.270(6.86) .100 [2.54] Contact Spacing x .200 [5.08] Row Spacing

**See Accompanying Pages for:** 

- **Contact Bend Details**
- **Mounting Options**

.240 [6.10] Point of Contact-

842/892 Series High Temp Card Edge Connector Part Number: 842-020-500-202

|  | ACAD REFERENCE NO | . 842 ENG MASTER |  |  |  |
|--|-------------------|------------------|--|--|--|
|  | DRAWN: J.LEE      | DATE: OCT. 06/09 |  |  |  |
|  | CHECKED:          | DATE:            |  |  |  |
|  | SCALE: NTS        | SHEET 1 OF 3     |  |  |  |
|  | DRAWING NUMBER    | ISSUE            |  |  |  |