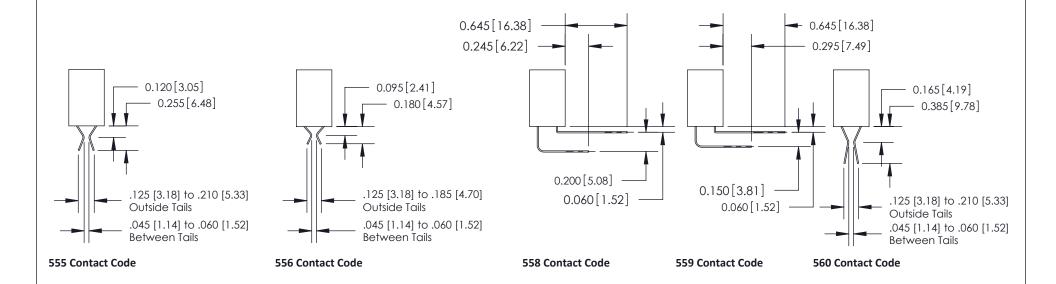

## **Contact Detail**

500-Wire Hole .050x.025(1.27x0.64) - Tail LG=.270(6.86) .100 [2.54] Contact Spacing x .200 [5.08] Row Spacing

**See Accompanying Pages for:** 

- **Contact Bend Details**
- **Mounting Options**

SECTION A-A

842 Assembly

THIS IS A C.A.D. GENERATED DRAWING DO NOT MAKE MANUAL REVISIONS TO MASTER.

ISSUE NUMBER

ORIGINAL

1

| 842/892 Series High Temp C | ACAD REFERENCE NO. 842 ENG MASTER                                                                                                                                                             |                |          |                         |  |
|----------------------------|-----------------------------------------------------------------------------------------------------------------------------------------------------------------------------------------------|----------------|----------|-------------------------|--|
| Contact Bend Detail        |                                                                                                                                                                                               | DRAWN: J.LEE   | DATE: OC | DATE: <b>OCT. 06/09</b> |  |
|                            |                                                                                                                                                                                               | CHECKED:       | DATE:    | DATE:                   |  |
| EDAC INC                   | THESE DRAWINGS AND SPECIFICATIONS ARE THE PROPERTY OF EDAC INCAND SHALL NOT BE REPRODUCED,OR COPIED OR USED AS THE BASIS FOR THE MANUFACTURE OR SALE OF APPARATUS WITHOUT WRITTEN PERMISSION. | SCALE: NTS     | SHEET    | 2 OF 3                  |  |
|                            |                                                                                                                                                                                               | DRAWING NUMBER | •        | ISSUE                   |  |
|                            |                                                                                                                                                                                               | 842 Assemb     | ly       | 1                       |  |