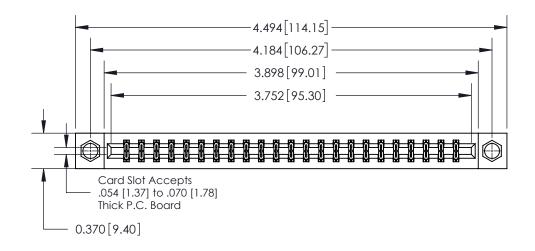

**Mounting Option** 

08-#4-40 Unified Threaded Inserts

ISSUE NUMBER

ORIGINAL

See Accompanying Page for:

Contact Bend Details

837/887 Series High Temp Card Edge Connector Part Number: 837-046-544-208

EDAC INC TORONTO, ONTARIO CANADA

YOUR CONNECTION TO QUALITY & SERVICE