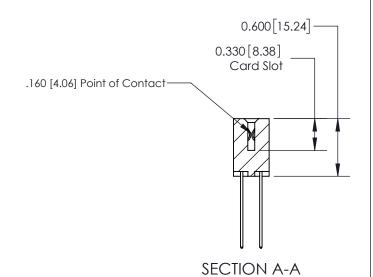

## **Contact Detail**

544-Wire Wrap .050x.025(1.27x0.64) - Tail LG=.750(19.05)

.156 [3.96] Contact Spacing x .200 [5.08] Row Spacing

THIS IS A C.A.D. GENERATED DRAWING DO NOT MAKE MANUAL REVISIONS TO MASTER.

ISSUE NUMBER

ORIGINAL

1

| 837/887 Series High Temp Card Edge Connector<br>Contact Bend Detail |                                                               | ACAD REFERENCE NO. | 837 ENG MASTER   |               |
|---------------------------------------------------------------------|---------------------------------------------------------------|--------------------|------------------|---------------|
|                                                                     |                                                               | DRAWN: J.LEE       | DATE: OCT. 06/09 |               |
|                                                                     |                                                               | CHECKED:           | DATE:            |               |
| EDAC INC                                                            | OR USED AS THE BASIS FOR THE MANUFACTURE OR SALE OF APPARATUS | SCALE: NTS         | SHEET            | 2 <b>OF</b> 2 |
| TORONTO, ONTARIO CANADA                                             |                                                               | DRAWING NUMBER     | •                | ISSUE         |
| YOUR CONNECTION TO QUALITY & SERVICE                                |                                                               | 837 Assembly       |                  | 1             |