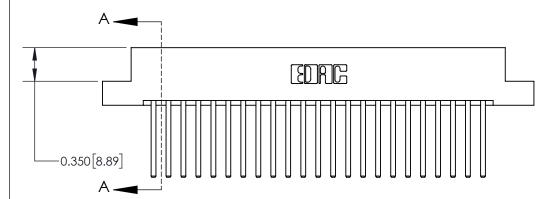

## **Contact Detail**

544-Wire Wrap .050x.025(1.27x0.64) - Tail LG=.750(19.05)

.156 [3.96] Contact Spacing x .200 [5.08] Row Spacing

THIS IS A C.A.D. GENERATED DRAWING DO NOT MAKE MANUAL REVISIONS TO MASTER.

ISSUE NUMBER

ORIGINAL

1

| 837/887 Series High Temp Card Edge Connector<br>Contact Bend Detail |                                                               | ACAD REFERENCE NO. | 837 ENG MASTER   |               |
|---------------------------------------------------------------------|---------------------------------------------------------------|--------------------|------------------|---------------|
|                                                                     |                                                               | DRAWN: J.LEE       | DATE: OCT. 06/09 |               |
|                                                                     |                                                               | CHECKED:           | DATE:            |               |
| EDAC INC                                                            | OR USED AS THE BASIS FOR THE MANUFACTURE OR SALE OF APPARATUS | SCALE: NTS         | SHEET            | 2 <b>OF</b> 2 |
| TORONTO, ONTARIO CANADA                                             |                                                               | DRAWING NUMBER     | •                | ISSUE         |
| YOUR CONNECTION TO QUALITY & SERVICE                                |                                                               | 837 Assembly       |                  | 1             |