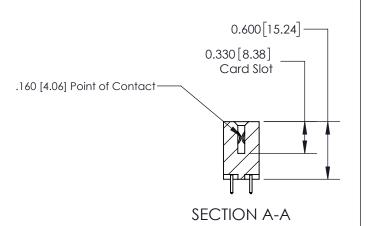

## **Contact Detail**

521-P.C. Tail .025 Sq.(0.64 Sq.) - Tail LG=.150(3.81) .156 [3.96] Contact Spacing x .200 [5.08] Row Spacing

**See Accompanying Page for:** 

**Contact Bend Details** 

THIS IS A C.A.D. GENERATED DRAWING DO NOT MAKE MANUAL REVISIONS TO MASTER.