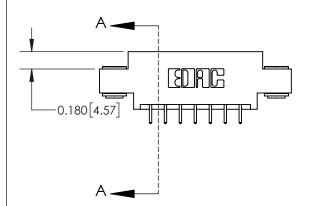

**Mounting Option** 

03-.116 (2.95) I.D. Floating Eyelets

## **Contact Detail**

521-P.C. Tail .025 Sq.(0.64 Sq.) - Tail LG=.150(3.81) .156 [3.96] Contact Spacing x .200 [5.08] Row Spacing

**See Accompanying Page for:** 

**Contact Bend Details** 

THIS IS A C.A.D. GENERATED DRAWING DO NOT MAKE MANUAL REVISIONS TO MASTER.