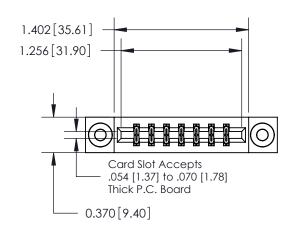

**Mounting Option** 

03-.116 (2.95) I.D. Floating Eyelets

## **Contact Detail**

521-P.C. Tail .025 Sq.(0.64 Sq.) - Tail LG=.150(3.81) .156 [3.96] Contact Spacing x .200 [5.08] Row Spacing

**See Accompanying Page for:** 

**Contact Bend Details** 

THIS IS A C.A.D. GENERATED DRAWING DO NOT MAKE MANUAL REVISIONS TO MASTER.