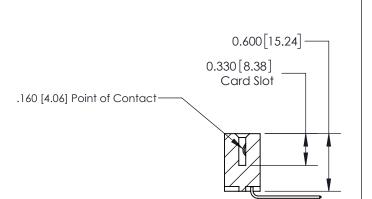

**SECTION A-A** 

ISSUE NUMBER

ORIGINAL

1

| 837/887 Series High Temp Card Edge Connector<br>Contact Bend Detail |                                                                                                                                           | ACAD REFERENCE NO. | 837 ENG          | 3 MASTER      |
|---------------------------------------------------------------------|-------------------------------------------------------------------------------------------------------------------------------------------|--------------------|------------------|---------------|
|                                                                     |                                                                                                                                           | DRAWN: J.LEE       | DATE: OCT. 06/09 |               |
|                                                                     |                                                                                                                                           | CHECKED:           | DATE:            |               |
| EDAC INC                                                            | NTARIO  ARE THE PROPERTY OF EDAC INC.,AND SHALL NOT BE REPRODUCED,OR COPIED OR USED AS THE BASIS FOR THE MANUFACTURE OR SALE OF APPARATUS | SCALE: NTS         | SHEET            | 2 <b>OF</b> 2 |
| TORONTO, ONTARIO CANADA                                             |                                                                                                                                           | DRAWING NUMBER     | •                | ISSUE         |
| YOUR CONNECTION TO QUALITY & SERVICE                                |                                                                                                                                           | 837 Assembly       |                  | 1             |