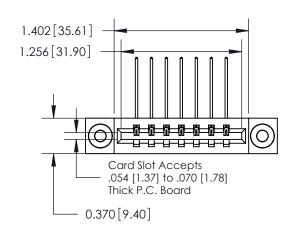

**Mounting Option** 

03-.116 (2.95) I.D. Floating Eyelets

## **Contact Detail**

559-90 Degree Bend (Code 541 Contacts)

.156 [3.96] Contact Spacing x .200 [5.08] Row Spacing

**See Accompanying Page for:** 

**Contact Bend Details** 

THIS IS A C.A.D. GENERATED DRAWING DO NOT MAKE MANUAL REVISIONS TO MASTER.

ISSUE NUMBER

ORIGINAL

1

| 837/887 Series High Temp Card Edge Connector |
|----------------------------------------------|
| Part Number: 837-007-559-603                 |

YOUR CONNECTION TO QUALITY & SERVICE