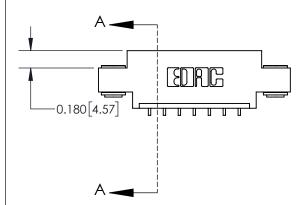

**Mounting Option** 

03-.116 (2.95) I.D. Floating Eyelets

ISSUE NUMBER

ORIGINAL

1

| 837/887 Series High Temp Card Edge Connector |
|----------------------------------------------|
| Part Number: 837-007-559-603                 |

YOUR CONNECTION TO QUALITY & SERVICE