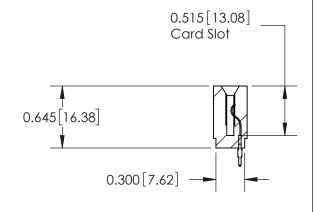

ISSUE NUMBER

ORIGINAL

Contact Information
520-P.C. Tail, Regular Point - Tail LG.=.190(4.83)
.156" (3.96mm) Contact Spacing x .200" (5.08mm) Row Spacing

737 Series Ultra-Mate Card Edge Connector - Press Fit

ACAD REFERENCE NO. 737-ENG MASTER DRAWN: DATE: AUG.28/09 J.LEE CHECKED: DATE: SCALE: SHEET 1 OF 2 DRAWING NUMBER **ISSUE** 

737-ENG MASTER

**SECTION A-A**