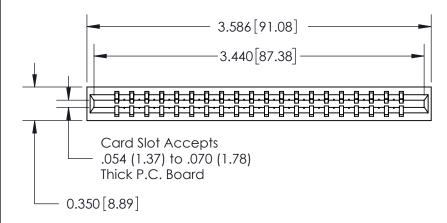

ISSUE NUMBER

ORIGINAL

Contact Information
520-P.C. Tail, Regular Point - Tail LG.=.190(4.83)
.156" (3.96mm) Contact Spacing x .200" (5.08mm) Row Spacing

737 Series Ultra-Mate Card Edge Connector - Press Fit