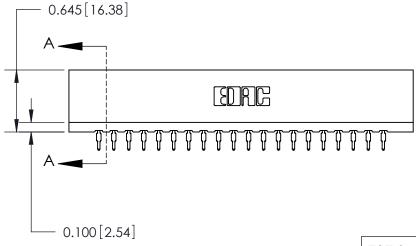

ISSUE NUMBER

ORIGINAL

Contact Information
520-P.C. Tail, Regular Point - Tail LG.=.190(4.83)
.156" (3.96mm) Contact Spacing x .200" (5.08mm) Row Spacing

737 Series Ultra-Mate Card Edge Connector - Press Fit

ACAD REFERENCE NO. 737-ENG MASTER DRAWN: DATE: AUG.28/09 J.LEE CHECKED: DATE: SCALE: SHEET 1 OF 2 DRAWING NUMBER **ISSUE** 

737-ENG MASTER

**SECTION A-A**