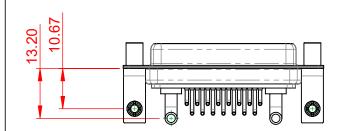

**INSULATOR RESISTANCE:** DIELECTRIC

.XX ±0.13

.XXX ±0.05

WITHSTANDING VOLTAGE:

 $10m\Omega$  MAX. 5000MΩ min. 1000V AC rms

|                                                                                |                                                                        |                                 | SW REFERENCE NO.: 630 COMBO ASSEMBLY |       |  |
|--------------------------------------------------------------------------------|------------------------------------------------------------------------|---------------------------------|--------------------------------------|-------|--|
| COMBINATION D-SUB                                                              |                                                                        | DRAWN: C.B                      | DATE: JAN. 01/20                     | 19    |  |
|                                                                                |                                                                        | CHECKED:                        | DATE:                                |       |  |
| EDAC INC<br>TORONTO, ONTARIO<br>CANADA<br>YOUR CONNECTION TO QUALITY & SERVICE | THESE DRAWINGS AND SPECIFICATIONS<br>ARE THE PROPERTY OF EDAC INC. AND | SCALE: (IN C.A.D. 1:1)          | SHEET 1 OF                           | 2     |  |
|                                                                                | ARIO SHALL NOT BE REPRODUCED OR COPIED<br>OR USED AS THE BASIS FOR THE | DRAWING NUMBER: 630-17W2240-3T5 |                                      | ISSUE |  |
|                                                                                | ICE MANUFACTURE OR SALE OF APPARATUS WITHOUT WRITTEN PERMISSION.       | PART NUMBER: 630-17W            | 2240-3T5                             | 1     |  |