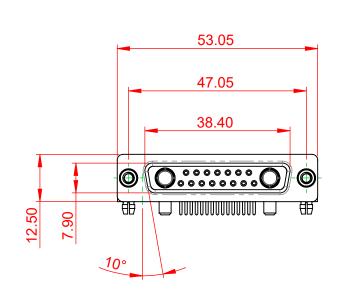

**INSULATOR RESISTANCE:** DIELECTRIC

.XX ±0.13

.XXX ±0.05

WITHSTANDING VOLTAGE:

 $10m\Omega$  MAX. 5000MΩ min. 1000V AC rms

|                                                                                |                                                                        |                                 | SW REFERENCE NO.: 630 COMBO ASSEMBLY |       |  |
|--------------------------------------------------------------------------------|------------------------------------------------------------------------|---------------------------------|--------------------------------------|-------|--|
| COMBINATION D-SUB                                                              |                                                                        | DRAWN: C.B                      | DATE: JAN. 01/20                     | 19    |  |
|                                                                                |                                                                        | CHECKED:                        | DATE:                                |       |  |
| EDAC INC<br>TORONTO, ONTARIO<br>CANADA<br>YOUR CONNECTION TO QUALITY & SERVICE | THESE DRAWINGS AND SPECIFICATIONS<br>ARE THE PROPERTY OF EDAC INC. AND | SCALE: (IN C.A.D. 1:1)          | SHEET 1 OF                           | 2     |  |
|                                                                                | ARIO SHALL NOT BE REPRODUCED OR COPIED<br>OR USED AS THE BASIS FOR THE | DRAWING NUMBER: 630-17W2240-3T5 |                                      | ISSUE |  |
|                                                                                | ICE MANUFACTURE OR SALE OF APPARATUS WITHOUT WRITTEN PERMISSION.       | PART NUMBER: 630-17W            | 2240-3T5                             | 1     |  |