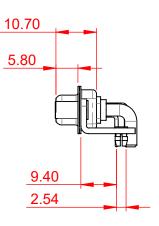

**INSULATOR RESISTANCE:** DIELECTRIC

.XX ±0.13

.XXX ±0.05

WITHSTANDING VOLTAGE:

 $10m\Omega$  MAX. 5000MΩ min. 1000V AC rms

|                                                                                |                                                                        |                                 | SW REFERENCE NO.: 630 COMBO ASSEMBLY |       |  |
|--------------------------------------------------------------------------------|------------------------------------------------------------------------|---------------------------------|--------------------------------------|-------|--|
| COMBINATION D-SUB                                                              |                                                                        | DRAWN: C.B                      | DATE: JAN. 01/20                     | 19    |  |
|                                                                                |                                                                        | CHECKED:                        | DATE:                                |       |  |
| EDAC INC<br>TORONTO, ONTARIO<br>CANADA<br>YOUR CONNECTION TO QUALITY & SERVICE | THESE DRAWINGS AND SPECIFICATIONS<br>ARE THE PROPERTY OF EDAC INC. AND | SCALE: (IN C.A.D. 1:1)          | SHEET 1 OF                           | 2     |  |
|                                                                                | ARIO SHALL NOT BE REPRODUCED OR COPIED<br>OR USED AS THE BASIS FOR THE | DRAWING NUMBER: 630-17W2240-3T5 |                                      | ISSUE |  |
|                                                                                | ICE MANUFACTURE OR SALE OF APPARATUS WITHOUT WRITTEN PERMISSION.       | PART NUMBER: 630-17W            | 2240-3T5                             | 1     |  |