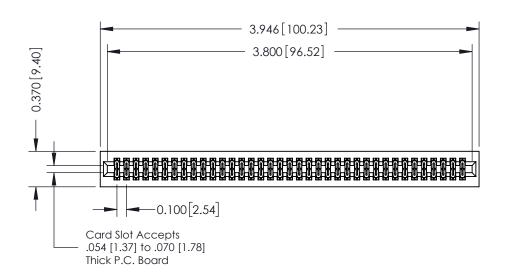

## **See Accompanying Pages for:**

- **Contact Bend Details**
- **Mounting Options**

342 / 392 Card Edge Connector Part Number: 392-074-542-201

YOUR CONNECTION TO QUALITY & SERVICE

342 ENG MASTER J.LEE DATE: OCT. 06/09 SHEET 1 OF 3

342 Assembly

THIS IS A C.A.D. GENERATED DRAWING DO NOT MAKE MANUAL REVISIONS TO MASTER. ISSUE NUMBER

ORIGINAL

1

| 342 / 392 Series Card Edge Connector<br>Contact Bend Detail |                                                                                                                                                                                                  | ACAD REFERENCE NO. 342 ENG MASTER |             |                  |        |
|-------------------------------------------------------------|--------------------------------------------------------------------------------------------------------------------------------------------------------------------------------------------------|-----------------------------------|-------------|------------------|--------|
|                                                             |                                                                                                                                                                                                  | DRAWN:                            | J.LEE       | DATE: OCT. 06/09 |        |
|                                                             |                                                                                                                                                                                                  | CHECKED:                          |             | DATE:            |        |
| TORONTO, ONTARIO                                            | THESE DRAWINGS AND SPECIFICATIONS ARE THE PROPERTY OF EDAC INC. AND SHALL NOT BE REPRODUCED, OR COPIED OR USED AS THE BASIS FOR THE MANUFACTURE OR SALE OF APPARATUS WITHOUT WRITTEN PERMISSION. | SCALE:                            | NTS         | SHEET :          | 2 OF 3 |
|                                                             |                                                                                                                                                                                                  | DRAWING                           | NUMBER      |                  | ISSUE  |
| YOUR CONNECTION TO QUALITY & SERVICE                        |                                                                                                                                                                                                  | 3                                 | 42 Assembly |                  | 1      |