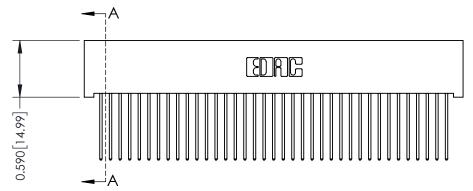

## **See Accompanying Pages for:**

- **Contact Bend Details**
- **Mounting Options**

342 / 392 Card Edge Connector Part Number: 392-074-542-201

YOUR CONNECTION TO QUALITY & SERVICE

342 ENG MASTER J.LEE DATE: OCT. 06/09 SHEET 1 OF 3

THIS IS A C.A.D. GENERATED DRAWING DO NOT MAKE MANUAL REVISIONS TO MASTER

ISSUE NUMBER

ORIGINAL

1

| 342 / 392 Card Edge Connector<br>Mounting Options |                                                                                                                                                                                               | ACAD REFERENCE NO. 342 ENG MASTER |                         |        |  |  |
|---------------------------------------------------|-----------------------------------------------------------------------------------------------------------------------------------------------------------------------------------------------|-----------------------------------|-------------------------|--------|--|--|
|                                                   |                                                                                                                                                                                               | DRAWN: J.LEE                      | DATE: <b>OCT. 06/09</b> |        |  |  |
|                                                   |                                                                                                                                                                                               | CHECKED:                          | DATE:                   |        |  |  |
| TORONTO, ONTARIO                                  | THESE DRAWINGS AND SPECIFICATIONS ARE THE PROPERTY OF EDAC INCAND SHALL NOT BE REPRODUCED,OR COPIED OR USED AS THE BASIS FOR THE MANUFACTURE OR SALE OF APPARATUS WITHOUT WRITTEN PERMISSION. | SCALE: NTS                        | SHEET :                 | 3 OF 3 |  |  |
|                                                   |                                                                                                                                                                                               | DRAWING NUMBER                    | •                       | ISSUE  |  |  |
| YOUR CONNECTION TO QUALITY & SERVICE              |                                                                                                                                                                                               | 342 Assembly                      |                         | 1      |  |  |