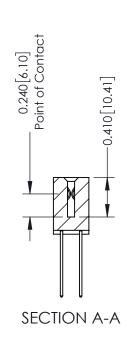

**Mounting Option** 01-No Mounting Lugs **Contact Detail** 

542-Wire Wrap .025 Sq.(0.64 Sq.) - Tail LG=.655(16.64) .100 [2.54] Contact Spacing x .200 [5.08] Row Spacing

## **See Accompanying Pages for:**

- **Contact Bend Details**
- **Mounting Options**

342 / 392 Card Edge Connector Part Number: 392-074-542-201

YOUR CONNECTION TO QUALITY & SERVICE

342 ENG MASTER J.LEE DATE: OCT. 06/09 SHEET 1 OF 3