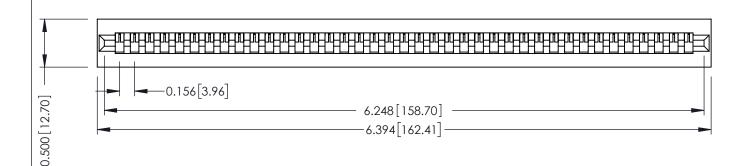

**Mounting Option** No Mounting Lugs **Contact Detail** 

PC Tail .046x.013(1.17x0.33) - Tail LG=.213(5.41) .156 [3.96] Contact Spacing x .200 [5.08] Row Spacing

THIS IS A C.A.D. GENERATED DRAWING DO NOT MAKE MANUAL REVISIONS TO MASTER.