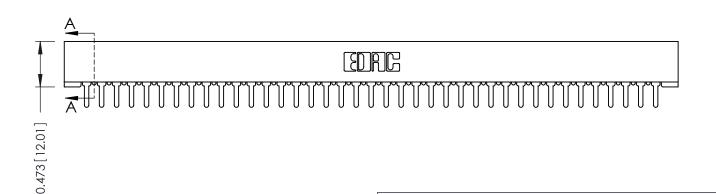

ISSUE NUMBER ORIGINAL

**See Accompanying Pages for:** 

- **Contact Bend Details**
- **Mounting Options**

307 / 357 Card Edge Connector Part Number: 357-039-425-101

**EDAC INC** TORONTO, ONTARIO CANADA

THESE DRAWINGS AND SPECIFICATIONS ARE THE PROPERTY OF EDAC INC.,AND SHALL NOT BE REPRODUCED, OR COPIED OR USED AS THE BASIS FOR THE MANUFACTURE OR SALE OF APPARATUS WITHOUT WRITTEN PERMISSION.