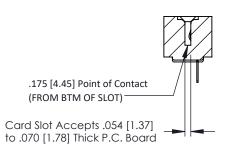

**Mounting Option** No Mounting Lugs **Contact Detail** 

PC Tail .046x.013(1.17x0.33) - Tail LG=.213(5.41) .156 [3.96] Contact Spacing x .200 [5.08] Row Spacing

THIS IS A C.A.D. GENERATED DRAWING DO NOT MAKE MANUAL REVISIONS TO MASTER.