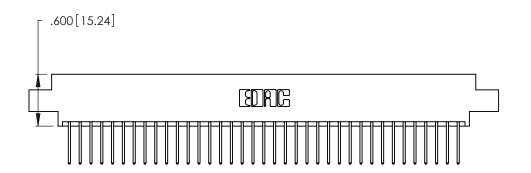

<u>Contact Dimensions:</u>
522-P.C. Tail .025 Sq. (0.64 Sq.) - Tail LG. =.440 (11.18)
.125 (3.18) Contact Spacing x .250 (6.35) Row Spacing -5.170[131.32] 4.910 [124.71] 4.750 [120.65] 

THIS IS A C.A.D. GENERATED DRAWING DO NOT MAKE MANUAL REVISIONS TO MASTER.

.370 [9.4]

CONTACT PLATING: GOLD ON THE MATING AREA, TIN-LEAD ON THE CONTACT TAILS, NICKEL UNDERPLATE

| 346/396 SERIES CARD EDGE CONNECTOR |
|------------------------------------|
| PART NUMBER: 346-074-522-807       |

346/396 SERIES CARD EDGE CONNECTOR CONTACT CODE 555,556,558,559,560 DIMENSIONS

YOUR CONNECTION TO QUALITY & SERVICE

**EDAC INC** TORONTO, ONTARIO CANADA

THESE DRAWINGS AND SPECIFICATIONS ARE THE PROPERTY OF EDAC INC.,AND SHALL NOT BE REPRODUCED, OR COPIED OR USED AS THE BASIS FOR THE MANUFACTURE OR SALE OF APPARATUS WITHOUT WRITTEN PERMISSION.