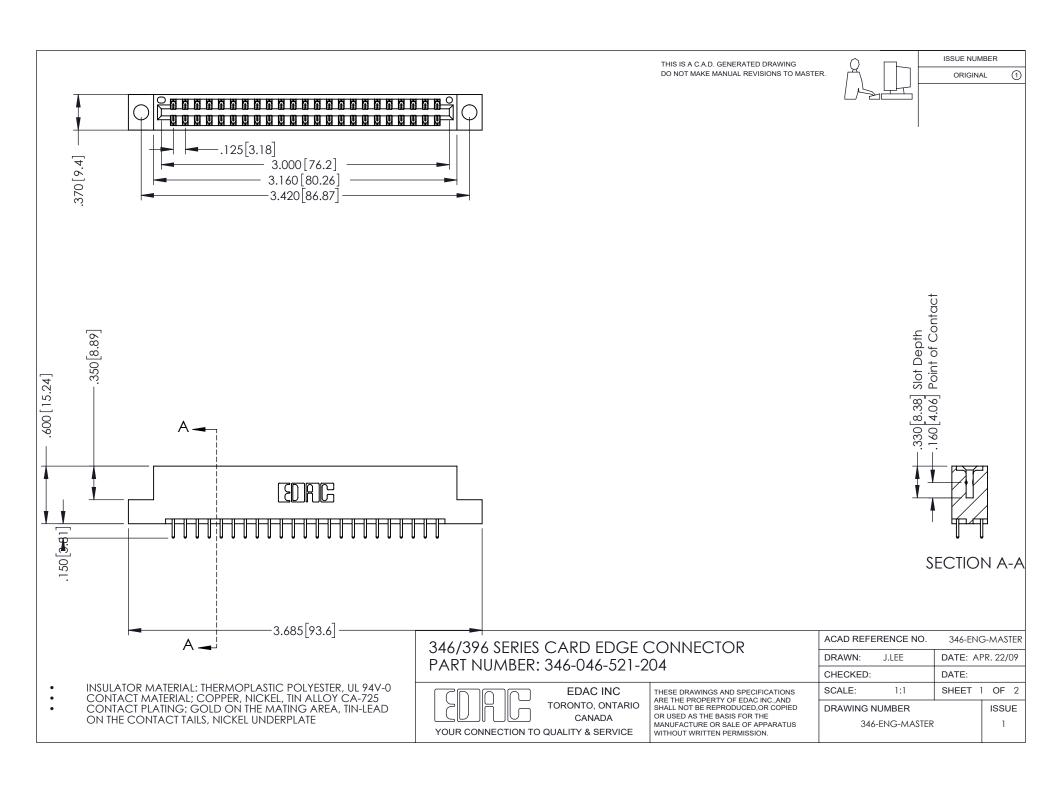

## **Contact Code 556**

INSULATOR MATERIAL: THERMOPLASTIC POLYESTER, UL 94V-0 CONTACT MATERIAL; COPPER, NICKEL, TIN ALLOY CA-725 CONTACT PLATING: GOLD ON THE MATING AREA, TIN-LEAD

ON THE CONTACT TAILS, NICKEL UNDERPLATE

## 346/396 SERIES CARD EDGE CONNECTOR CONTACT CODE 555,556,558,559,560 DIMENSIONS

YOUR CONNECTION TO QUALITY & SERVICE

**EDAC INC** TORONTO, ONTARIO CANADA

THESE DRAWINGS AND SPECIFICATIONS ARE THE PROPERTY OF EDAC INC.,AND SHALL NOT BE REPRODUCED, OR COPIED OR USED AS THE BASIS FOR THE MANUFACTURE OR SALE OF APPARATUS WITHOUT WRITTEN PERMISSION.