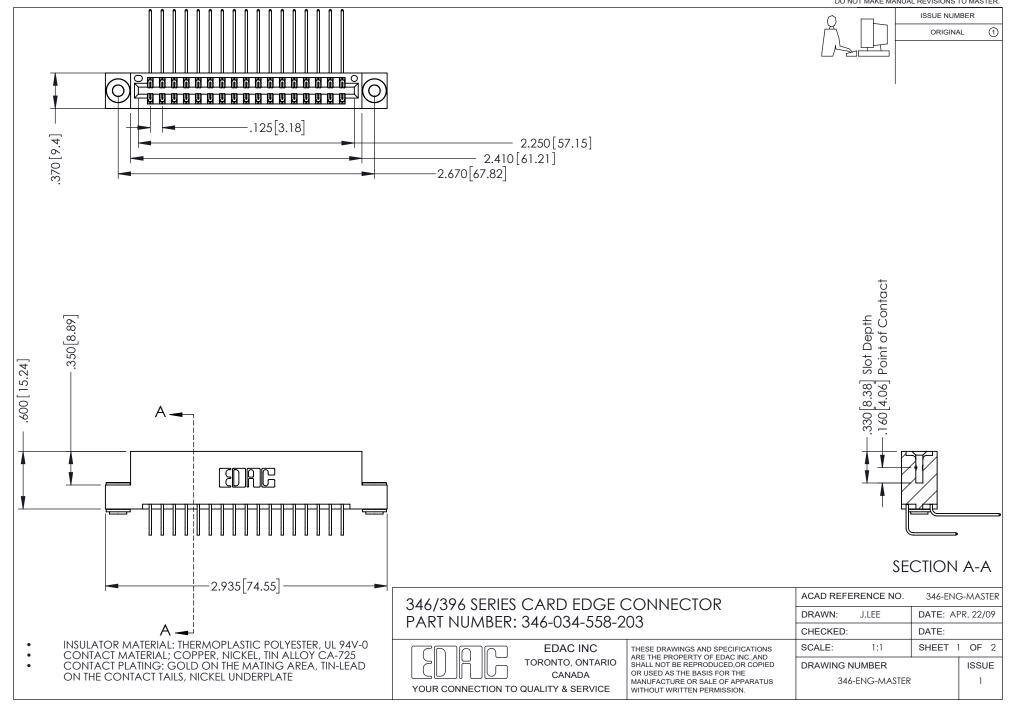

## **Contact Code 556**

INSULATOR MATERIAL: THERMOPLASTIC POLYESTER, UL 94V-0 CONTACT MATERIAL; COPPER, NICKEL, TIN ALLOY CA-725 CONTACT PLATING: GOLD ON THE MATING AREA, TIN-LEAD

ON THE CONTACT TAILS, NICKEL UNDERPLATE

## 346/396 SERIES CARD EDGE CONNECTOR CONTACT CODE 555,556,558,559,560 DIMENSIONS

YOUR CONNECTION TO QUALITY & SERVICE

**EDAC INC** TORONTO, ONTARIO CANADA

THESE DRAWINGS AND SPECIFICATIONS ARE THE PROPERTY OF EDAC INC.,AND SHALL NOT BE REPRODUCED, OR COPIED OR USED AS THE BASIS FOR THE MANUFACTURE OR SALE OF APPARATUS WITHOUT WRITTEN PERMISSION.