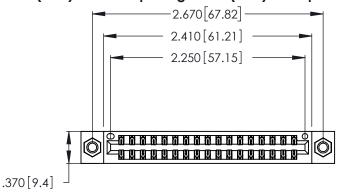

Contact Dimensions: 521-P.C. Tail .025 Sq. (0.64 Sq.) - Tail LG. =.150 (3.81) .125 (3.18) Contact Spacing x .250 (6.35) Row Spacing

- INSULATOR MATERIAL: THERMOPLASTIC POLYESTER, UL 94V-0 CONTACT MATERIAL; COPPER, NICKEL, TIN ALLOY CA-725
- CONTACT PLATING: GOLD ON THE MATING AREA, TIN-LEAD ON THE CONTACT TAILS, NICKEL UNDERPLATE

THIS IS A C.A.D. GENERATED DRAWING DO NOT MAKE MANUAL REVISIONS TO MASTER.

1

346/396 SERIES CARD EDGE CONNECTOR PART NUMBER: 346-034-521-207

**EDAC INC** TORONTO, ONTARIO CANADA

THESE DRAWINGS AND SPECIFICATIONS ARE THE PROPERTY OF EDAC INC.,AND SHALL NOT BE REPRODUCED, OR COPIED OR USED AS THE BASIS FOR THE MANUFACTURE OR SALE OF APPARATUS WITHOUT WRITTEN PERMISSION.