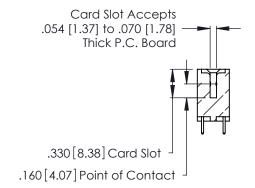

**Contact Code 560** 

INSULATOR MATERIAL: THERMOPLASTIC POLYESTER, UL 94V-0 CONTACT MATERIAL; COPPER, NICKEL, TIN ALLOY CA-725 CONTACT PLATING: GOLD ON THE MATING AREA, TIN-LEAD

ON THE CONTACT TAILS, NICKEL UNDERPLATE

346/396 SERIES CARD EDGE CONNECTOR CONTACT CODE 555,556,558,559,560 DIMENSIONS

YOUR CONNECTION TO QUALITY & SERVICE

**EDAC INC** TORONTO, ONTARIO CANADA

THESE DRAWINGS AND SPECIFICATIONS ARE THE PROPERTY OF EDAC INC.,AND SHALL NOT BE REPRODUCED, OR COPIED OR USED AS THE BASIS FOR THE MANUFACTURE OR SALE OF APPARATUS WITHOUT WRITTEN PERMISSION.