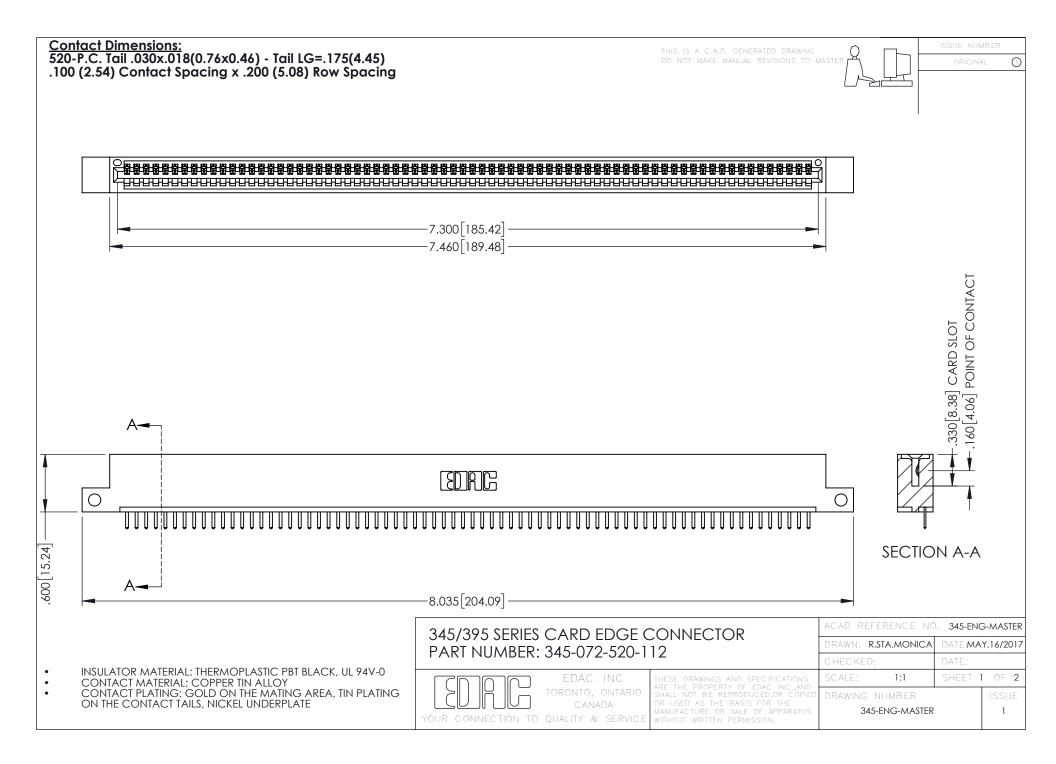

**Contact Code 558** 

Contact Code 559

**Contact Code 560** 

INSULATOR MATERIAL: THERMOPLASTIC POLYESTER, UL 94V-0

DAP MATERIAL AVAILABLE UPON REQUEST

CONTACT MATERIAL; COPPER ALLOY CONTACT PLATING: GOLD ON THE MATING AREA, TIN PLATING ON THE CONTACT TAILS, NICKEL UNDERPLATE

345/395 SERIES CARD EDGE CONNECTOR CONTACT CODE 555,556,558,559,560 DIMENSIONS

YOUR CONNECTION TO QUALITY & SERVICE

|    | ACAD REFERENCE NO. 345-ENG-MASTE |                  |
|----|----------------------------------|------------------|
| S  | DRAWN: R.STA.MONICA              | DATE:MAY.16/2017 |
|    | CHECKED:                         | DATE:            |
| ,  | SCALE: 1:1                       | SHEET 2 OF 2     |
| ED | DRAWING NUMBER                   | ISSUE            |