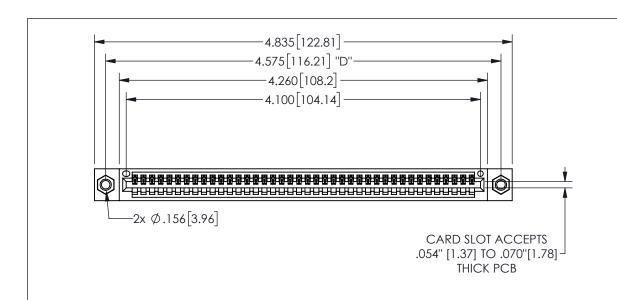

345/395 SERIES CARD EDGE CONNECTOR PART NUMBER: 345-040-541-107

YOUR CONNECTION TO QUALITY & SERVICE

**EDAC INC** TORONTO, ONTARIO CANADA

THESE DRAWINGS AND SPECIFICATIONS ARE THE PROPERTY OF EDAC INC.,AND SHALL NOT BE REPRODUCED, OR COPIED OR USED AS THE BASIS FOR THE MANUFACTURE OR SALE OF APPARATUS WITHOUT WRITTEN PERMISSION.

| ACAD REFERENCE NO.  |        | 345-ENG-MASTER  |       |
|---------------------|--------|-----------------|-------|
| DRAWN: R.STA.MONICA |        | DATEMAY.16/2017 |       |
| CHECKED:            |        | DATE:           |       |
| SCALE:              | NTS    | SHEET           | OF 2  |
| DRAWING             | NUMBER |                 | ISSUE |
| 345-ENG-MASTER      |        |                 | 1     |