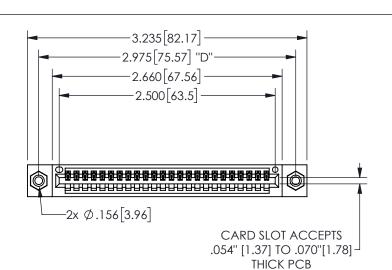

345/395 SERIES CARD EDGE CONNECTOR PART NUMBER: 345-024-542-608

YOUR CONNECTION TO QUALITY & SERVICE

**EDAC INC** TORONTO, ONTARIO CANADA

THESE DRAWINGS AND SPECIFICATIONS ARE THE PROPERTY OF EDAC INC.,AND SHALL NOT BE REPRODUCED, OR COPIED OR USED AS THE BASIS FOR THE MANUFACTURE OR SALE OF APPARATUS WITHOUT WRITTEN PERMISSION.