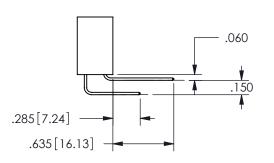

THIS IS A C.A.D. GENERATED DRAWING DO NOT MAKE MANUAL REVISIONS TO MASTER.

ISSUE NUMBER

1

ORIGINAL

-.180[4.57] 600 15.24 .250[6.35] .100[2.54]

<u>Contact Dimensions:</u>
542-Wire Wrap .025 Sq.(0.64 Sq.) - Tail LG=.645(16.38)
.100 (2.54) Contact Spacing x .200 (5.08) Row Spacing

SECTION A-A

ISSUE NUMBER ORIGINAL

1

**Contact Code 558** 

Contact Code 559

**Contact Code 560** 

INSULATOR MATERIAL: THERMOPLASTIC POLYESTER, UL 94V-0

DAP MATERIAL AVAILABLE UPON REQUEST