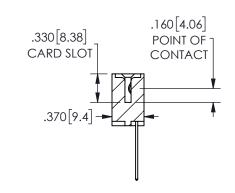

SECTION A-A

ISSUE NUMBER ORIGINAL

1

**Contact Code 558** 

Contact Code 559

**Contact Code 560** 

INSULATOR MATERIAL: THERMOPLASTIC POLYESTER, UL 94V-0

DAP MATERIAL AVAILABLE UPON REQUEST

CONTACT MATERIAL; COPPER ALLOY

CONTACT PLATING: GOLD ON THE MATING AREA, TIN PLATING ON THE CONTACT TAILS, NICKEL UNDERPLATE

345/395 SERIES CARD EDGE CONNECTOR CONTACT CODE 555,556,558,559,560 DIMENSIONS