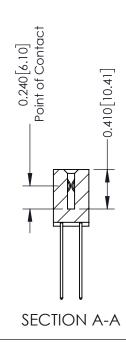

**Mounting Option** 01-No Mounting Lugs

**Contact Detail** 

541-Wire Wrap .025 Sq.(0.64 Sq.) - Tail LG=.760(19.30) .100 [2.54] Contact Spacing x .200 [5.08] Row Spacing

1

**See Accompanying Pages for:** 

- **Contact Bend Details**
- **Mounting Options**

ORIGINAL

1

| 342 / 392 Series Card Edge Connector<br>Contact Bend Detail |                                                                                                                                     | ACAD REFERENCE NO. 342 ENG MASTER |             |          |          |
|-------------------------------------------------------------|-------------------------------------------------------------------------------------------------------------------------------------|-----------------------------------|-------------|----------|----------|
|                                                             |                                                                                                                                     | DRAWN:                            | J.LEE       | DATE: OC | T. 06/09 |
|                                                             |                                                                                                                                     | CHECKED:                          |             | DATE:    |          |
| EDAC INC                                                    | ARE THE PROPERTY OF EDAC INC.,AND — SHALL NOT BE REPRODUCED,OR COPIED OR USED AS THE BASIS FOR THE MANUFACTURE OR SALE OF APPARATUS | SCALE:                            | NTS         | SHEET :  | 2 OF 3   |
| TORONTO, ONTARIO                                            |                                                                                                                                     | DRAWING                           | NUMBER      |          | ISSUE    |
| YOUR CONNECTION TO QUALITY & SERVICE                        |                                                                                                                                     | 3                                 | 42 Assembly |          | 1        |