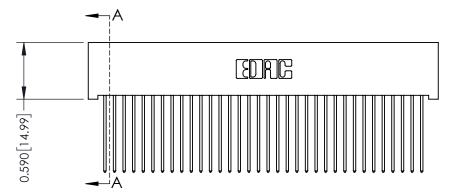

| 342 / 392 Card Edge Connector |
|-------------------------------|
| Part Number: 342-068-541-201  |

YOUR CONNECTION TO QUALITY & SERVICE

342 ENG MASTER J.LEE DATE: OCT. 06/09 SHEET 1 OF 3

342 Assembly

THIS IS A C.A.D. GENERATED DRAWING DO NOT MAKE MANUAL REVISIONS TO MASTER. ISSUE NUMBER