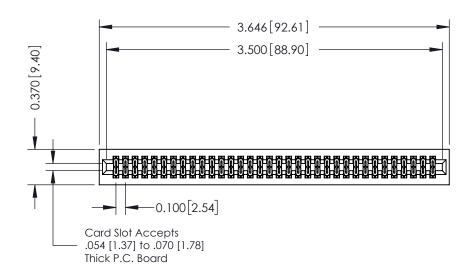

| 342 / 392 Card Edge Connector |
|-------------------------------|
| Part Number: 342-068-541-201  |

YOUR CONNECTION TO QUALITY & SERVICE

342 ENG MASTER J.LEE DATE: OCT. 06/09 SHEET 1 OF 3

342 Assembly

THIS IS A C.A.D. GENERATED DRAWING DO NOT MAKE MANUAL REVISIONS TO MASTER. ISSUE NUMBER