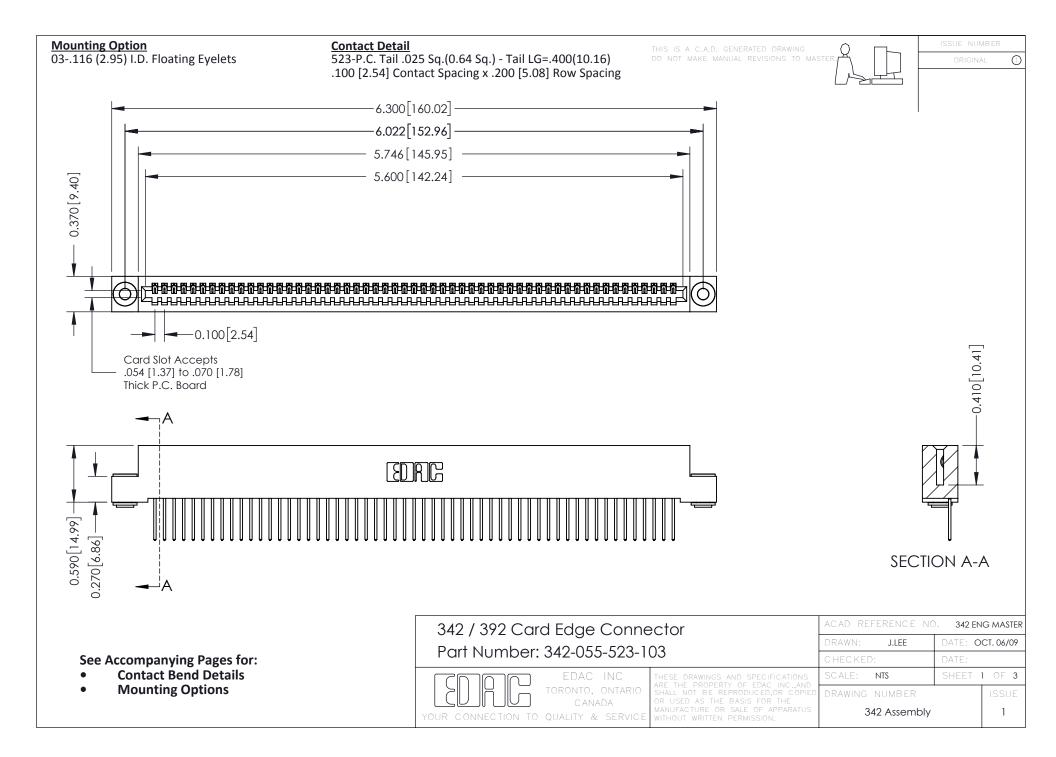

THIS IS A C.A.D. GENERATED DRAWING DO NOT MAKE MANUAL REVISIONS TO MASTER. ISSUE NUMBER

ORIGINAL

1



| 342 / 392 Series Card Edge Connector<br>Contact Bend Detail |                                                                                                                                                                                                  | ACAD REFERENCE NO. 342 ENG MASTER |             |                  |        |
|-------------------------------------------------------------|--------------------------------------------------------------------------------------------------------------------------------------------------------------------------------------------------|-----------------------------------|-------------|------------------|--------|
|