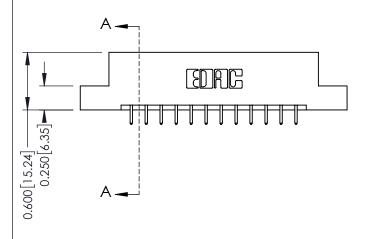

## **Mounting Option Contact Detail** 02-.128 (3.25) Dia. Mounting Holes - 0.370[9.40] Card Slot Accepts .054 [1.37] to .070 [1.78] Thick P.C. Board -0.156[3.96] 2.036 [51.71]

2.182 [55.42]

THIS IS A C.A.D. GENERATED DRAWING 521-P.C. Tail .025 Sq.(0.64 Sq.) - Tail LG=.150(3.81) .156 [3.96] Contact Spacing x .200 [5.08] Row Spacing DO NOT MAKE MANUAL REVISIONS TO MASTER.

ISSUE NUMBER

ORIGINAL

1

0.160 [4.06] Point of Contact Card Slot 0.330[8.38]

**See Accompanying Pages for:** 

- **Contact Bend Details**
- **Mounting Options**

| 337 / 387 Series Card Edge Connector |
|--------------------------------------|
| Part Number: 337-024-521-202         |