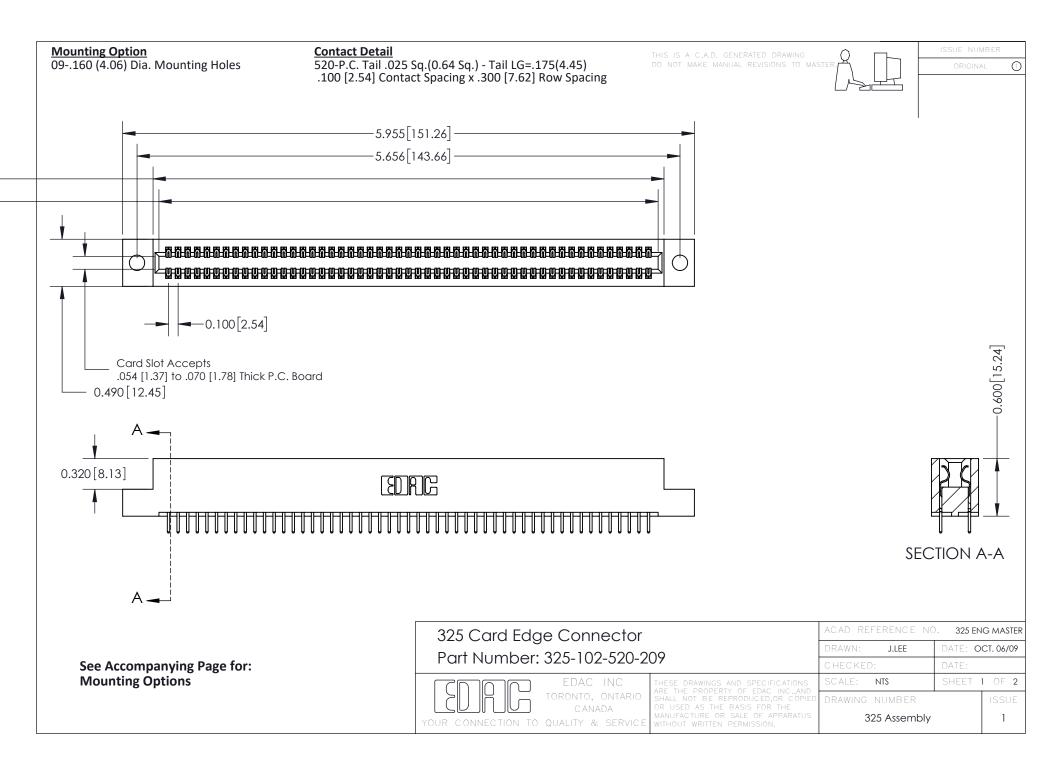

THIS IS A C.A.D. GENERATED DRAWING
DO NOT MAKE MANUAL REVISIONS TO MASTER.



ISSUE NUMBER

ORIGINAL

1



| 325 Card Edge Connector<br>Mounting Options |                                                                                                                                                                                                 | ACAD REFERENCE NO. 325 ENG MASTER |             |         |           |
|---------------------------------------------|-------------------------------------------------------------------------------------------------------------------------------------------------------------------------------------------------|-----------------------------------|-------------|---------|-----------|
|                                             |