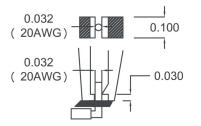

## **TECHNICAL DATA SHEET**

Part#: 907

Pliers - Cut & Swage - Cuts lead .030"/swages Cuts components leads to .030" and swages

The 907 6" anti-shock shear cutter/swager cuts components leads to .030" and swages the end of the lead to prevent it from falling out of the PC. board. Recommended cutting capacity is 20 AWG (.032" diameter). It features soft cushioned ergonomic Anti-Static grips (10<sup>10</sup> ohms/sq surface resistivity) with dual leaf springs for smooth action.