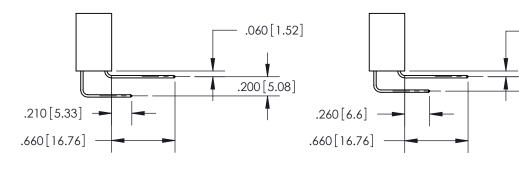

**Contact Code 559** 

**Contact Code 560** 

INSULATOR MATERIAL: THERMOPLASTIC POLYESTER, UL 94V-0 CONTACT MATERIAL; COPPER, NICKEL, TIN ALLOY CA-725 CONTACT PLATING: GOLD ON THE MATING AREA, TIN-LEAD ON THE CONTACT TAILS, NICKEL UNDERPLATE

**Outside Tails** 

**Outside Tails** 

|  | ACAD REFERENCE NO. |       | 846-ENG-MASTER   |        |
|--|--------------------|-------|------------------|--------|
|  | DRAWN:             | J.LEE | DATE: APR. 22/09 |        |
|  | CHECKED:           |       | DATE:            |        |
|  | SCALE:             | 1:1   | SHEET            | 2 OF 2 |
|  | DRAWING NUMBER     |       | ISSUE            |        |