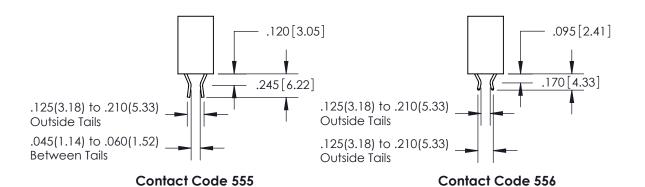

## 846/896 SERIES HIGH TEMP CARD EDGE CONNECTOR CONTACT CODE 555,556,558,559,560 DIMENSIONS

YOUR CONNECTION TO QUALITY & SERVICE

**EDAC INC** TORONTO, ONTARIO CANADA

THESE DRAWINGS AND SPECIFICATIONS ARE THE PROPERTY OF EDAC INC.,AND SHALL NOT BE REPRODUCED, OR COPIED OR USED AS THE BASIS FOR THE MANUFACTURE OR SALE OF APPARATUS WITHOUT WRITTEN PERMISSION.

THIS IS A C.A.D. GENERATED DRAWING DO NOT MAKE MANUAL REVISIONS TO MASTER.

ISSUE NUMBER

.165[4.19]

ORIGINAL

1

.060 [1.52] .150 [3.81] .125(3.18) to .210(5.33)

.375 [9.54] .125(3.18) to .210(5.33)

**Contact Code 558** 