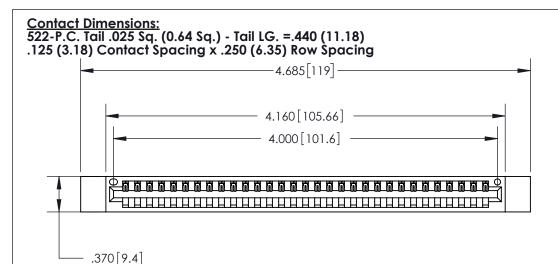

846/896 SERIES HIGH TEMP CARD EDGE CONNECTOR PART NUMBER: 896-031-522-612

YOUR CONNECTION TO QUALITY & SERVICE

**EDAC INC** TORONTO, ONTARIO CANADA

THESE DRAWINGS AND SPECIFICATIONS ARE THE PROPERTY OF EDAC INC., AND SHALL NOT BE REPRODUCED, OR COPIED OR USED AS THE BASIS FOR THE MANUFACTURE OR SALE OF APPARATUS WITHOUT WRITTEN PERMISSION.

THIS IS A C.A.D. GENERATED DRAWING DO NOT MAKE MANUAL REVISIONS TO MASTER.

ISSUE NUMBER ORIGINAL

Card Slot Accepts .054 [1.37] to .070 [1.78] Thick P.C. Board .330 [8.38] Card Slot .160 [4.07] Point of Contact -

.600 [15.24]

ON THE CONTACT TAILS, NICKEL UNDERPLATE

INSULATOR MATERIAL: THERMOPLASTIC POLYESTER, UL 94V-0 CONTACT MATERIAL; COPPER, NICKEL, TIN ALLOY CA-725 CONTACT PLATING: GOLD ON THE MATING AREA, TIN-LEAD