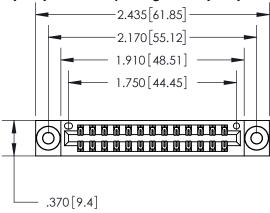

## 846/896 SERIES HIGH TEMP CARD EDGE CONNECTOR PART NUMBER: 896-026-522-203

YOUR CONNECTION TO QUALITY & SERVICE

**EDAC INC** TORONTO, ONTARIO CANADA

THESE DRAWINGS AND SPECIFICATIONS ARE THE PROPERTY OF EDAC INC., AND SHALL NOT BE REPRODUCED, OR COPIED OR USED AS THE BASIS FOR THE MANUFACTURE OR SALE OF APPARATUS WITHOUT WRITTEN PERMISSION.

| ACAD REFERENCE NO. | 846-ENG-MASTER   |
|--------------------|------------------|
| DRAWN: J.LEE       | DATE: APR. 22/09 |
| CHECKED:           | DATE:            |
| SCALE: 1:1         | SHEET 1 OF 2     |
| DRAWING NUMBER     | ISSUE            |
| 846-ENG-MASTER     | 1                |