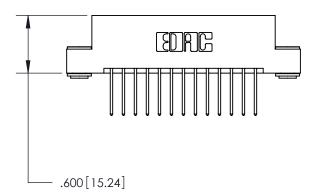

## 846/896 SERIES HIGH TEMP CARD EDGE CONNECTOR PART NUMBER: 896-026-522-203

YOUR CONNECTION TO QUALITY & SERVICE

**EDAC INC** TORONTO, ONTARIO CANADA

THESE DRAWINGS AND SPECIFICATIONS ARE THE PROPERTY OF EDAC INC., AND SHALL NOT BE REPRODUCED, OR COPIED OR USED AS THE BASIS FOR THE MANUFACTURE OR SALE OF APPARATUS WITHOUT WRITTEN PERMISSION.

| ACAD REFERENCE NO. | 846-ENG-MASTER   |
|--------------------|------------------|
| DRAWN: J.LEE       | DATE: APR. 22/09 |
| CHECKED:           | DATE:            |
| SCALE: 1:1         | SHEET 1 OF 2     |
| DRAWING NUMBER     | ISSUE            |
| 846-ENG-MASTER     | 1                |