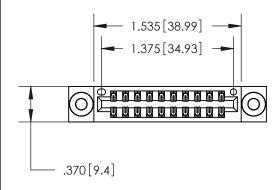

<u>Contact Dimensions:</u> 541-Wire Wrap .025 Sq. (0.64 Sq.) - Tail LG. =.750 (19.05) .125 (3.18) Contact Spacing x .250 (6.35) Row Spacing

THIS IS A C.A.D. GENERATED DRAWING DO NOT MAKE MANUAL REVISIONS TO MASTER.

846/896 SERIES HIGH TEMP CARD EDGE CONNECTOR PART NUMBER: 896-020-541-203

**EDAC INC** TORONTO, ONTARIO CANADA

THESE DRAWINGS AND SPECIFICATIONS ARE THE PROPERTY OF EDAC INC.,AND SHALL NOT BE REPRODUCED, OR COPIED OR USED AS THE BASIS FOR THE MANUFACTURE OR SALE OF APPARATUS WITHOUT WRITTEN PERMISSION.