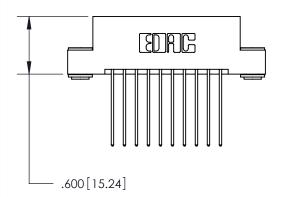

Card Slot Accepts .054 [1.37] to .070 [1.78] Thick P.C. Board .330 [8.38] Card Slot .160 [4.07] Point of Contact —

THIS IS A C.A.D. GENERATED DRAWING DO NOT MAKE MANUAL REVISIONS TO MASTER.

ISSUE NUMBER