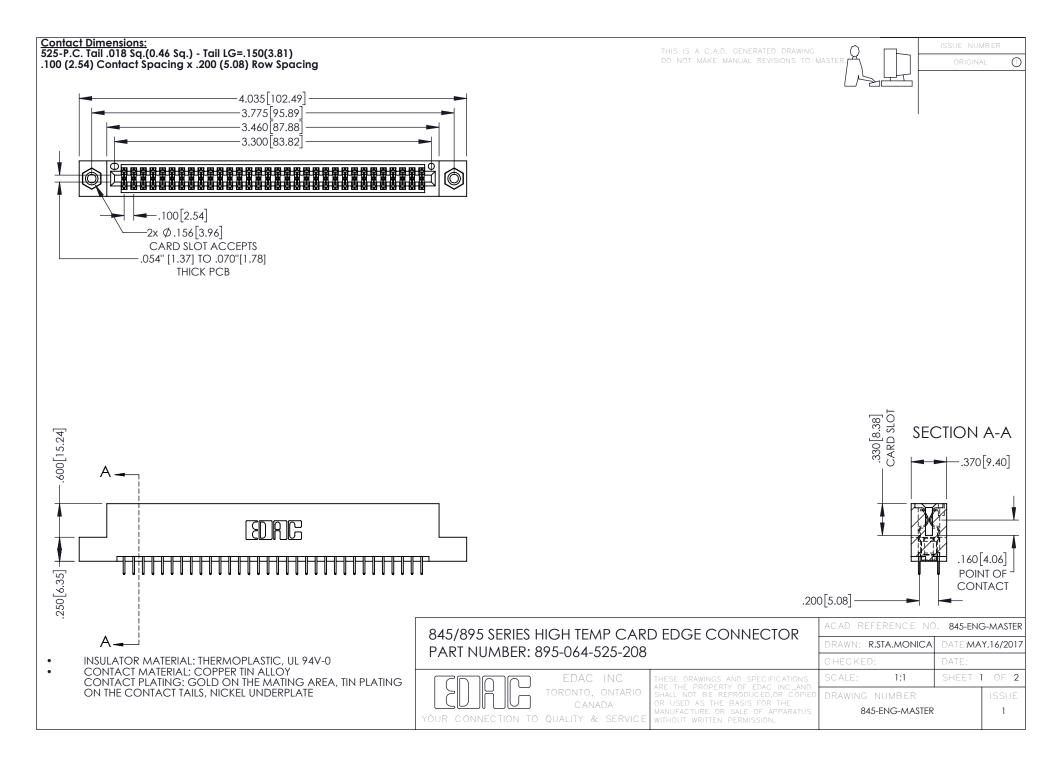

- INSULATOR MATERIAL: THERMOPLASTIC POLYESTER, UL 94V-0 DAP MATERIAL AVAILABLE UPON REQUEST
- CONTACT MATERIAL; COPPER ALLOY

**Contact Code 558** 

CONTACT PLATING: GOLD ON THE MATING AREA, TIN PLATING ON THE CONTACT TAILS, NICKEL UNDERPLATE

## 845/895 SERIES HIGH TEMP CARD EDGE CONNECTOR CONTACT CODE 555,556,558,559,560 DIMENSIONS

YOUR CONNECTION TO QUALITY & SERVICE

Contact Code 559

|   | ACAD REFERENCE NO   | . 845-ENG-MASTER |
|---|---------------------|------------------|
|   | DRAWN: R.STA.MONICA | DATE:MAY.16/2017 |
|   | CHECKED:            | DATE:            |
|   | SCALE: 1:1          | SHEET 2 OF 2     |
| D | DRAWING NUMBER      | ISSUE            |