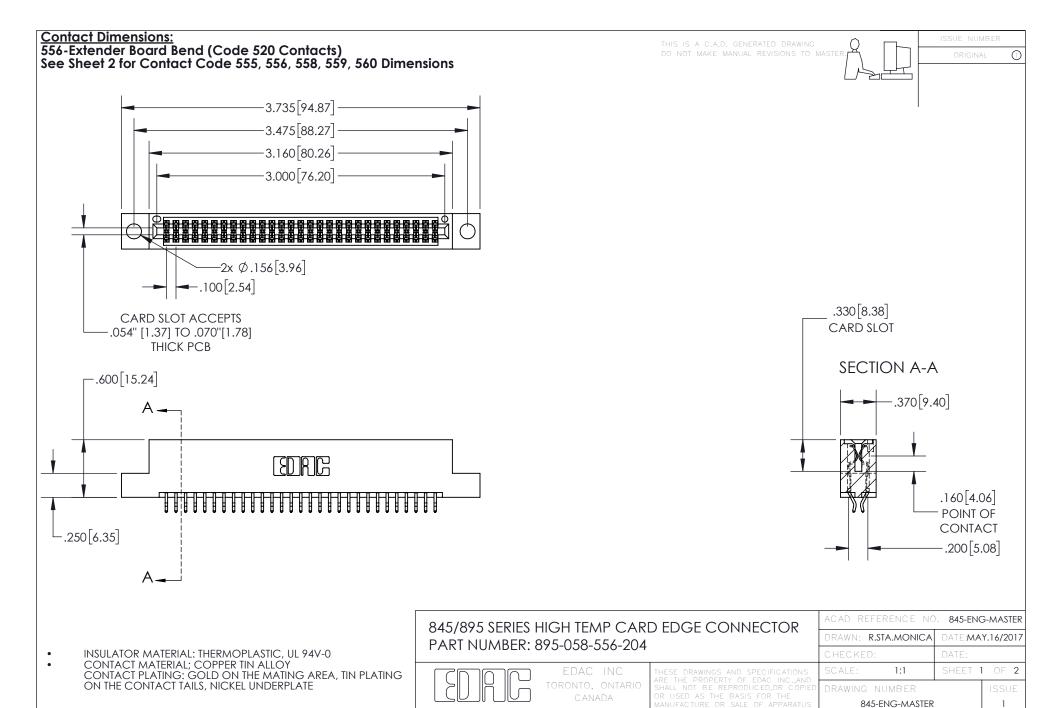

YOUR CONNECTION TO QUALITY & SERVICE

- INSULATOR MATERIAL: THERMOPLASTIC POLYESTER, UL 94V-0 DAP MATERIAL AVAILABLE UPON REQUEST
- CONTACT MATERIAL; COPPER ALLOY

CONTACT PLATING: GOLD ON THE MATING AREA, TIN PLATING ON THE CONTACT TAILS, NICKEL UNDERPLATE