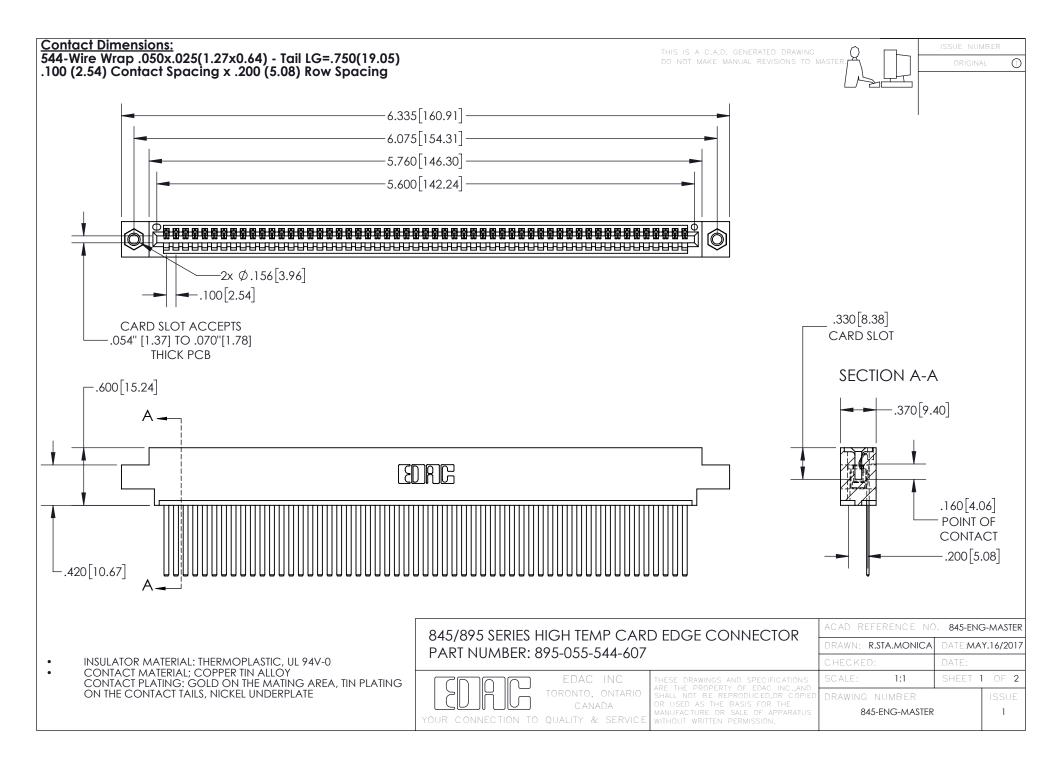

INSULATOR MATERIAL: THERMOPLASTIC POLYESTER, UL 94V-0 DAP MATERIAL AVAILABLE UPON REQUEST

**Contact Code 558** 

CONTACT MATERIAL; COPPER ALLOY CONTACT PLATING: GOLD ON THE MATING AREA, TIN PLATING ON THE CONTACT TAILS, NICKEL UNDERPLATE

## 845/895 SERIES HIGH TEMP CARD EDGE CONNECTOR CONTACT CODE 555,556,558,559,560 DIMENSIONS

YOUR CONNECTION TO QUALITY & SERVICE

Contact Code 559

|   | ACAD REFERENCE NO. 845-ENG-MASTER |                  |  |
|---|-----------------------------------|------------------|--|
|   | DRAWN: R.STA.MONICA               | DATE:MAY.16/2017 |  |
|   | CHECKED:                          | DATE:            |  |
|   | SCALE: 1:1                        | SHEET 2 OF 2     |  |
| D | DRAWING NUMBER                    | ISSUE            |  |

Contact Code 560

845-ENG-MASTER