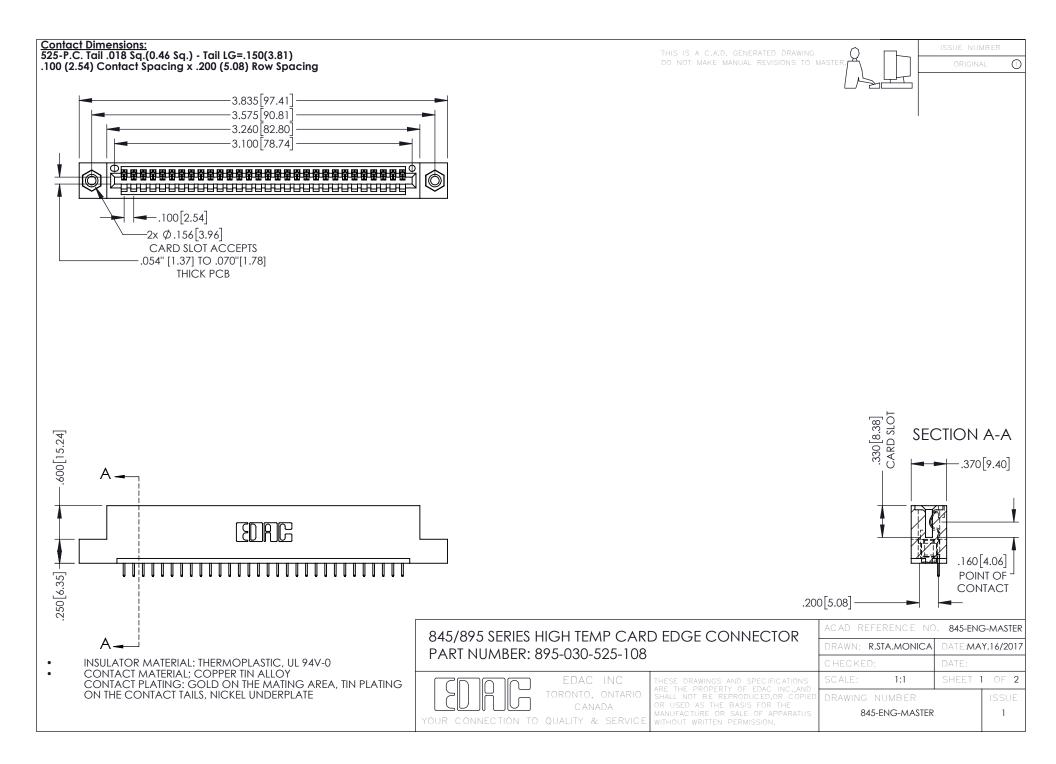

- INSULATOR MATERIAL: THERMOPLASTIC POLYESTER, UL 94V-0 DAP MATERIAL AVAILABLE UPON REQUEST
- CONTACT MATERIAL; COPPER ALLOY

**Contact Code 558** 

CONTACT PLATING: GOLD ON THE MATING AREA, TIN PLATING ON THE CONTACT TAILS, NICKEL UNDERPLATE

## 845/895 SERIES HIGH TEMP CARD EDGE CONNECTOR CONTACT CODE 555,556,558,559,560 DIMENSIONS

YOUR CONNECTION TO QUALITY & SERVICE

Contact Code 559

|   | ACAD REFERENCE NO   | . 845-ENG-MASTER |
|---|---------------------|------------------|
|   | DRAWN: R.STA.MONICA | DATE:MAY.16/2017 |
|   | CHECKED:            | DATE:            |
|   | SCALE: 1:1          | SHEET 2 OF 2     |
| D | DRAWING NUMBER      | ISSUE            |

Contact Code 560

845-ENG-MASTER