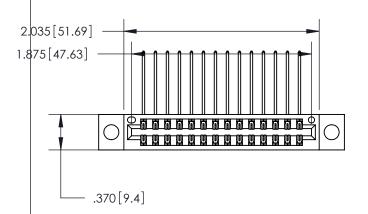

<u>Contact Dimensions:</u>
559-90 Degree Bend (Code 541 Contacts)
See Sheet 2 for Contact Code 555, 556, 558, 559, 560 Dimensions

- INSULATOR MATERIAL: THERMOPLASTIC POLYESTER, UL 94V-0 CONTACT MATERIAL; COPPER, NICKEL, TIN ALLOY CA-725
- CONTACT PLATING: GOLD ON THE MATING AREA, TIN-LEAD ON THE CONTACT TAILS, NICKEL UNDERPLATE

THIS IS A C.A.D. GENERATED DRAWING DO NOT MAKE MANUAL REVISIONS TO MASTER.

846/896 SERIES HIGH TEMP CARD EDGE CONNECTOR PART NUMBER: 846-028-559-204

**EDAC INC** TORONTO, ONTARIO CANADA

THESE DRAWINGS AND SPECIFICATIONS ARE THE PROPERTY OF EDAC INC., AND SHALL NOT BE REPRODUCED, OR COPIED OR USED AS THE BASIS FOR THE MANUFACTURE OR SALE OF APPARATUS WITHOUT WRITTEN PERMISSION.