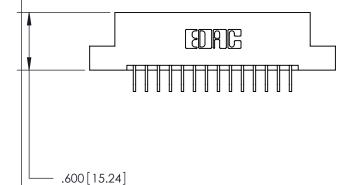

THIS IS A C.A.D. GENERATED DRAWING DO NOT MAKE MANUAL REVISIONS TO MASTER.

846/896 SERIES HIGH TEMP CARD EDGE CONNECTOR PART NUMBER: 846-028-559-204

**EDAC INC** TORONTO, ONTARIO CANADA

THESE DRAWINGS AND SPECIFICATIONS ARE THE PROPERTY OF EDAC INC., AND SHALL NOT BE REPRODUCED, OR COPIED OR USED AS THE BASIS FOR THE MANUFACTURE OR SALE OF APPARATUS WITHOUT WRITTEN PERMISSION.