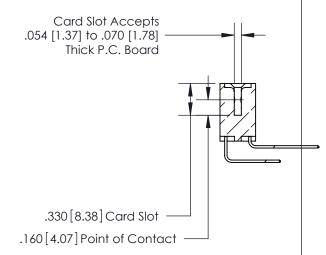

**Contact Code 560** 

INSULATOR MATERIAL: THERMOPLASTIC POLYESTER, UL 94V-0 CONTACT MATERIAL; COPPER, NICKEL, TIN ALLOY CA-725 CONTACT PLATING: GOLD ON THE MATING AREA, TIN-LEAD ON THE CONTACT TAILS, NICKEL UNDERPLATE

**Contact Code 558** 

## 846/896 SERIES HIGH TEMP CARD EDGE CONNECTOR CONTACT CODE 555,556,558,559,560 DIMENSIONS

.150 [3.81]

YOUR CONNECTION TO QUALITY & SERVICE

**Contact Code 559** 

**EDAC INC** TORONTO, ONTARIO CANADA

THESE DRAWINGS AND SPECIFICATIONS ARE THE PROPERTY OF EDAC INC.,AND SHALL NOT BE REPRODUCED, OR COPIED OR USED AS THE BASIS FOR THE MANUFACTURE OR SALE OF APPARATUS WITHOUT WRITTEN PERMISSION.