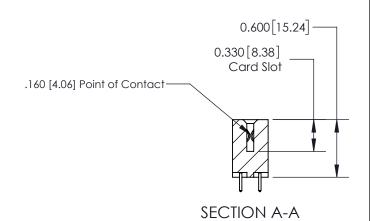

## **Contact Detail**

521-P.C. Tail .025 Sq.(0.64 Sq.) - Tail LG=.150(3.81)

.156 [3.96] Contact Spacing x .200 [5.08] Row Spacing

THIS IS A C.A.D. GENERATED DRAWING DO NOT MAKE MANUAL REVISIONS TO MASTER.