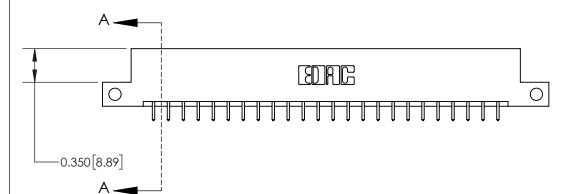

**Mounting Option** 

12-.128 (3.25) Dia. Side Mounting Holes

## **Contact Detail**

521-P.C. Tail .025 Sq.(0.64 Sq.) - Tail LG=.150(3.81)

.156 [3.96] Contact Spacing x .200 [5.08] Row Spacing





THIS IS A C.A.D. GENERATED DRAWING DO NOT MAKE MANUAL REVISIONS TO MASTER.



ISSUE NUMBER

ORIGINAL



837/887 Series High Temp Card Edge Connector Part Number: 837-048-521-212

YOUR CONNECTION TO QUALITY & SERVICE

**EDAC INC** TORONTO, ONTARIO CANADA

THESE DRAWINGS AND SPECIFICATIONS ARE THE PROPERTY OF EDAC INC.,AND SHALL NOT BE REPRODUCED, OR COPIED OR USED AS THE BASIS FOR THE MANUFACTURE OR SALE OF APPARATUS WITHOUT WRITTEN PERMISSION.

| ACAD REFERENCE NO. 837 ENG MASTE |                  |  |  |
|----------------------------------|------------------|--|--|
| DRAWN: J.LEE                     | DATE: OCT. 06/09 |  |  |
| CHECKED:                         | DATE:            |  |  |
| SCALE: NTS                       | SHEET 1 OF 2     |  |  |
| DRAWING NUMBER                   | IS