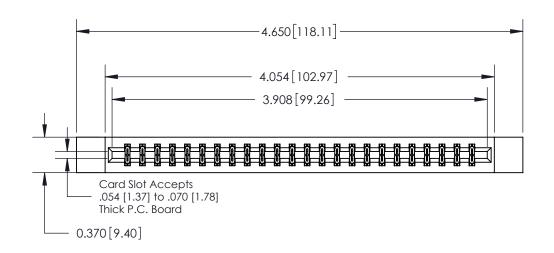

## **Contact Detail**

521-P.C. Tail .025 Sq.(0.64 Sq.) - Tail LG=.150(3.81)

.156 [3.96] Contact Spacing x .200 [5.08] Row Spacing

THIS IS A C.A.D. GENERATED DRAWING DO NOT MAKE MANUAL REVISIONS TO MASTER.