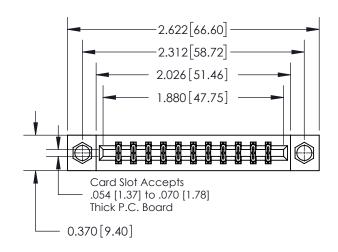

ISSUE NUMBER

ORIGINAL

837/887 Series High Temp Card Edge Connector Part Number: 837-022-520-807

YOUR CONNECTION TO QUALITY & SERVICE

**EDAC INC** TORONTO, ONTARIO CANADA

THESE DRAWINGS AND SPECIFICATIONS ARE THE PROPERTY OF EDAC INC., AND SHALL NOT BE REPRODUCED, OR COPIED OR USED AS THE BASIS FOR THE MANUFACTURE OR SALE OF APPARATUS WITHOUT WRITTEN PERMISSION.

**Mounting Option** 

07-M3-0.5 Metric Threaded Inserts