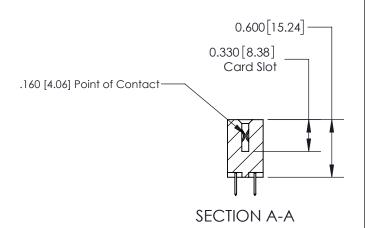

## **Contact Detail**

520-P.C. Tail .030x.018(0.76x0.46) - Tail LG=.175(4.45) .156 [3.96] Contact Spacing x .200 [5.08] Row Spacing

**See Accompanying Page for: Contact Bend Details** 

THIS IS A C.A.D. GENERATED DRAWING DO NOT MAKE MANUAL REVISIONS TO MASTER.