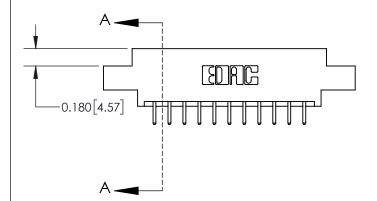

ISSUE NUMBER

ORIGINAL

837/887 Series High Temp Card Edge Connector Part Number: 837-022-520-807

YOUR CONNECTION TO QUALITY & SERVICE

**EDAC INC** TORONTO, ONTARIO CANADA

THESE DRAWINGS AND SPECIFICATIONS ARE THE PROPERTY OF EDAC INC., AND SHALL NOT BE REPRODUCED, OR COPIED OR USED AS THE BASIS FOR THE MANUFACTURE OR SALE OF APPARATUS WITHOUT WRITTEN PERMISSION.