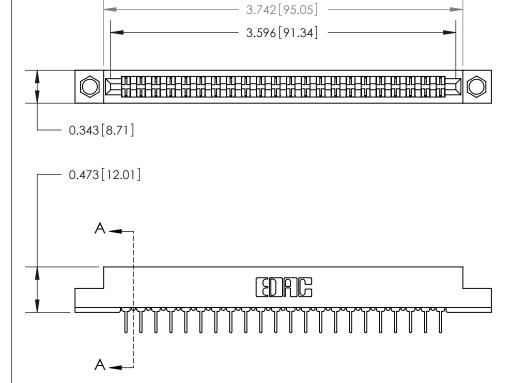

**Mounting Option** 

.156 (3.96) Dia. Mounting Holes

## **Contact Detail**

PC Tail .023x.013(0.58x0.33) - Tail LG=.213(5.41)

.156 [3.96] Contact Spacing x .200 [5.08] Row Spacing

**SECTION A-A** 

.095 [2.41] Point of Contact (Measured from bottom of Card Slot)

to .070 [1.78] Thick P.C. Board

**See Accompanying Page for:** 

**Contact Bend Details** 

807/857 Series High Temp Card Edge Connector Part Number: 807-044-424-204

YOUR CONNECTION TO QUALITY & SERVICE

| ACAD REFERENCE NO. 807 ENG MASTER |                  |
|-----------------------------------|------------------|
| DRAWN: J.LEE                      | DATE: AUG. 11/09 |
| CHECKED:                          | DATE:            |
| SCALE: NTS                        | SHEET 1 OF 2     |
| DRAWING NUMBER                    | ISSUE            |

807 Assembly