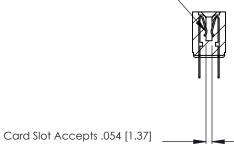

## **Contact Detail**

PC Tail .023x.013(0.58x0.33) - Tail LG=.213(5.41)

.156 [3.96] Contact Spacing x .200 [5.08] Row Spacing

**SECTION A-A** 

.095 [2.41] Point of Contact (Measured from bottom of Card Slot)

to .070 [1.78] Thick P.C. Board

**See Accompanying Page for:** 

**Contact Bend Details** 

807/857 Series High Temp Card Edge Connector Part Number: 807-044-424-204

YOUR CONNECTION TO QUALITY & SERVICE

| ACAD REFERENCE NO. 807 ENG MASTER |                  |
|-----------------------------------|------------------|
| DRAWN: J.LEE                      | DATE: AUG. 11/09 |
| CHECKED:                          | DATE:            |
| SCALE: NTS                        | SHEET 1 OF 2     |
| DRAWING NUMBER                    | ISSUE            |